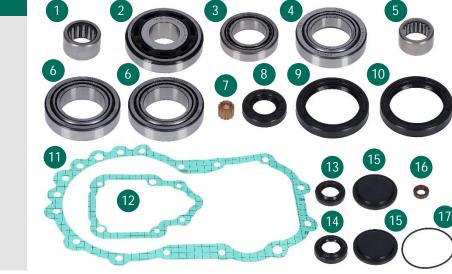

| No. | Description                       | Mounting Position          | Part                       | Dimensions (mm)       |
|-----|-----------------------------------|----------------------------|----------------------------|-----------------------|
| 1   | Main bearing input shaft          | Engine side                | Cylindrical roller bearing | 24.00 x 32.00 x 18.00 |
| 2   | Main bearing input shaft          | Gearbox side               | Ball bearing               | 26.00 x 68.00 x 21.55 |
| 3   | Main bearing output shaft         | Engine side                | Tapered roller bearing     | 29.00 x 50.29 x 14.73 |
| 4   | Main bearing output shaft         | Gearbox side               | Tapered roller bearing     | 29.98 x 62.00 x 17.00 |
| 5   | Support bearing output shaft      |                            | Cylindrical roller bearing | 22.00 x 33.00 x 19.00 |
| 6   | Main bearing differential         | Engine side                | Tapered roller bearing     | 38.10 x 65.10 x 18.30 |
| 7   | Main bearing differential         | Gearbox side               | Tapered roller bearing     | 38.10 x 65.10 x 18.30 |
| 8   | Guide socket                      |                            | Socket                     |                       |
| 9   | Seal ring input shaft             | Engine side                | Shaft sealing ring         |                       |
| 10  | Seal rings differential           | Engine- /Gearbox side      | Shaft sealing ring         |                       |
| 11  | Seal transmission housing         |                            | Flat gasket                |                       |
| 12  | Seal housing 5 <sup>th</sup> gear |                            | Flat gasket                |                       |
| 13  | Seal ring release shaft           | Transmission housing       | Shaft sealing ring         |                       |
| 14  | Seal ring release shaft           | Selector mechanism housing | Shaft sealing ring         |                       |
| 15  | Seal flange swivel hub            | Engine- / Gearbox side     | End caps                   |                       |
| 16  | Seal ring drawbar                 |                            | Shaft sealing ring         |                       |
| 17  | Seal ring selector shaft          | Selector mechanism housing | O-ring                     |                       |