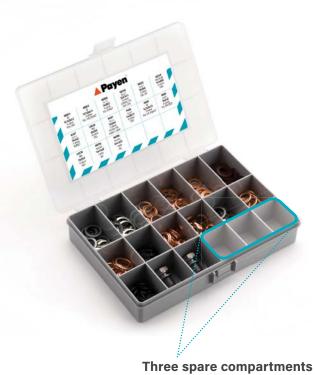

## Quick and easy washer selection

With the Payen washer box, you'll have the right washer readily at hand, wherever and whenever you need it. The handy reference chart printed on the inside of the lid allows you to quickly find the correct washer. You can also customise the content of the box according to your professional needs. It's an indispensible gadget for any garage that guarantees a professional fit.

## Reference to order HL5192

allow you to customize the content to your needs.

## **NEW**

- Increased efficiency
- Contains 210 OE-quality washers and 2 oil drain plugs
- 14 references, ranging from 10 to 22 mm
- Handy reference chart on the inside of the lid
- Individual reference can be reordered