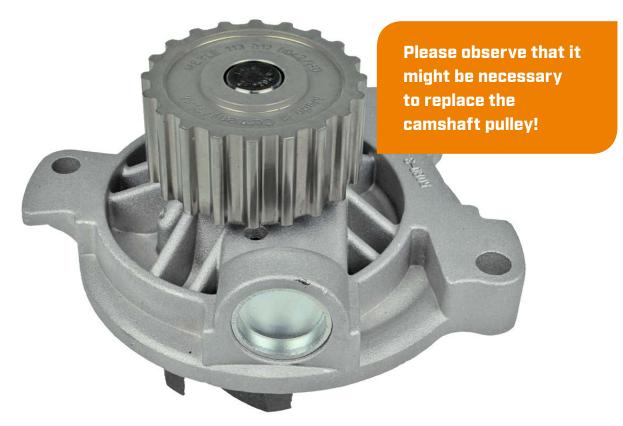

## **Caution!**

According to the vehicle manufacturer's specifications the following applies: When replacing the water pump with an 18-tooth belt pulley for a new one with a 20-tooth belt pulley (MEYLE no. 113 012 0042/HD), the new version camshaft sprocket (Ref. no. 023 109 111 D) must be installed along with it.