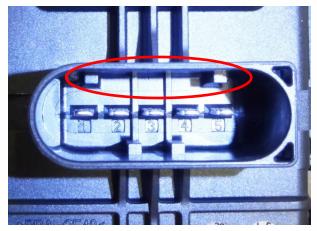

#### Note:

The differentiation between the turbos is not always possible by taking only the production date of the vehicle into account. Therefor it is of high importance to compare the OE part numbers of the old turbo to the unit you are looking to order. The images below will assist you in this.

#### Instructions:

Before installing the turbo, please check if the plug connection to the vehicle fits – if not, it's the wrong unit. The check has to be made before filling the turbo with the initial filling oil additive.

T915577 (Image 49335-00585) REA

T916370 (Image 49335-00644) SREA

Vehicle Manufacturer: BMW

**Vehicle:** 320d (E90, E91, E92, E93) ; 520d (F10, F11) ; X3 20d (F25)

weitere Fahrzeugmodelle sind davon nicht ausgeschlossen.