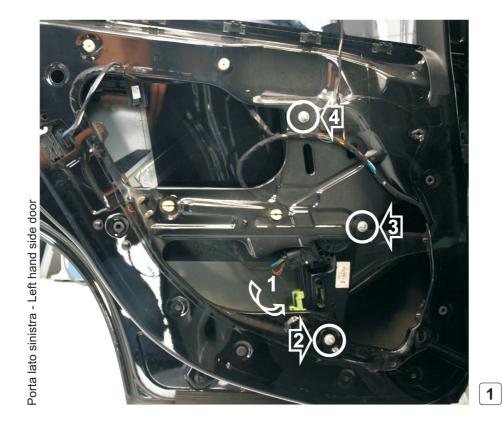

#### **OPERAZIONI DA ESEGUIRE:**

( IT )

 $(\mathbf{ES})$ 

(PT)

- 1) Sganciare il vetro in posizione 1, togliere le viti in posizione 2, 3 e 4 dell'alzacristalli elettrico (foto 1).
- 2) Togliere dal motore le viti 5, 6 e 7 (foto 2).
- 3) Inserire e fissare il motore nel nuovo alzacristalli in posizione 8, 9 e 10 usando le viti originali (foto 3).
- 4) Inserire l'alzacristallo elettrico e fissarlo in posizione 11, 12 e 13 (foto 4).
- 5) Inserire il vetro nel perno e fissarlo con l'anello elastico in posizione 14 (foto 4).
- 6) Eseguire il collegamento elettrico, per ripristinare la funzione confort utilizzare le istruzioni del manuale d'uso della vettura.

#### (GB) PROCEDURE TO FOLLOW:

- 1) Unhook the glass in position 1, remove the screws in position 2, 3 and 4 of the electric window lift (photo 1).
- 2) Remove the screws in position 5, 6 and 7 of the motor (photo 2).
- 3) Put and fasten the motor in pos. 8, 9 and 10 using the original screws (photo 3).
- 4) Insert the electric window lift and fix it in position 11, 12 and 13 (photo 4).
- 5) Fix the window into the pin by means of the elastic ring in pos.14 (photo 4).
- 6) Carry out the electrical connections, to restore the comfort function use the instruction manual of the car.

#### $(\mathbf{FR})$ OPERATIONS À EXECUTER:

- 1) Décrochez la vitre en position 1, enlevez les vis 2, 3 et 4 du lève-vitre electrique (photo 1).
- 2) Dévissez les vis 5, 6 et 7 du moteur (photo 2).
- 3) Placez et serrez le moteur dans les pos. 8, 9 et 10 en utilisant les vis originales (photo 3).
- 4) Introduisez le dispositif èlectrique et le fixer dans les trous existants 11, 12 et 13 (photo 4).
- 5) Introduisez la vitre dans le pivot et la fixer avec l'anneau èlastique en pos. 14 (photo 4).
- 6) Exècutez le branchement èlectrique, pour retablir le fonction confort veuillez suivre le manuel d'usage de la voiture.

#### **OPERACIONES A REALIZAR:**

- 1) Desenganchar el cristal en los puntos 1, quitar los tornillos del elevalunas en los puntos 2, 3 y 4 (foto 1).
- 2) Quitar los tornillos del motor en los puntos 5, 6 y 7 (foto 2).
- 3) Colocar y fijar el motor del nuevo elevalunas, puntos 8, 9 y 10 con los tornillos originales (foto 3).
- 4) Fijar el nuevo elevalunas en los puntos 11, 12 y 13 (foto 4).
- 5) Inserte el cristal en el perno y asegúrelo con la banda elástica en punto 14 (foto 4).
- 6) Realizar la conexión eléctrica, para restaurar la función de confort utilizar las instrucciones de usuario del coche.

#### PROCEDIMENTO A SEGUIR:

1) Desengate o vidro nas posições 1, retire os parafusos na pos. 2, 3 e 4 do elevador de vidro elétrico (foto 1).

- 2) Remova os parafusos 5, 6 e 7 do motor (foto 2).
- 3) Coloque e aperte o motor no novo elevador de vidro nas posições 8, 9 e 10 usando os parafusos originais (foto 3).
- 4) Insira o elevador de vidro elétrico e fixe-o nas posições 11, 12 e 13 (foto 4).
- 5) Insira o vidro no pino e assegure-o com o anel elástico na pos. 14 (foto 4).
- 6) Proceda às conexões elétricas, para restaurar a função comfort, siga o manual de instruções do veículo.

#### (DE) DER EINBAU ERGIBT SICH WIE FOLGT:

- 1) Entfernen Sie das Glas in Pos. 1, entfernen Sie die Schrauben2, 3 und 4 des elektrischen Fensterheber (foto 1).
- 2) Entfernen Sie die Schrauben 5, 6 und 7 des Motor (foto 2).
- 3) Anlegen Sie den Motor wieder und befestigen Sie ihn in Stellung 8, 9 und 10 mit den original Schrauben ein (foto 3).
- 4) Setzen nun den elektrischen Fensterheber ein, und befestigen diesen in Pos. 11, 12 und 13 (foto 4).
- 5) Untenlassen Sie den Scheibe auf dem Bolzen zurück und befestigen Sie ihnmit dem elastichen Ring in Pos.14 (foto 4).
- 6) Die elektrische Verkabelung führen gem, das confort nicht funktionieren folgen Sie das Verwenden-Handbuch des Fahrzeugs.