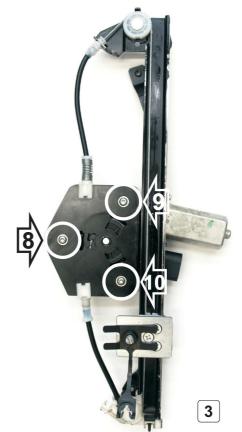

#### **OPERAZIONI DA ESEGUIRE:**

( IT )

 $(\mathbf{ES})$ 

(PT)

- 1) Sganciare il vetro in posizione 1, togliere le viti in posizione 2, 3 e 4 dell'alzacristalli elettrico (foto 1).
- 2) Togliere dal motore le viti 5, 6 e 7 (foto 2).
- 3) Inserire e fissare il motore nel nuovo alzacristalli in posizione 8, 9 e 10 usando le viti originali (foto 3).
- 4) Inserire l'alzacristallo elettrico e fissarlo in posizione 11, 12 e 13 (foto 4).
- 5) Inserire il vetro nel perno e fissarlo con l'anello elastico in posizione 14 (foto 4).
- 6) Eseguire il collegamento elettrico, per ripristinare la funzione confort utilizzare le istruzioni del manuale d'uso della vettura.

#### (GB) PROCEDURE TO FOLLOW:

- 1) Unhook the glass in position 1, remove the screws in position 2, 3 and 4 of the electric window lift (photo 1).
- 2) Remove the screws in position 5, 6 and 7 of the motor (photo 2).
- 3) Put and fasten the motor in pos. 8, 9 and 10 using the original screws (photo 3).
- 4) Insert the electric window lift and fix it in position 11, 12 and 13 (photo 4).
- 5) Fix the window into the pin by means of the elastic ring in pos.14 (photo 4).
- 6) Carry out the electrical connections, to restore the comfort function use the instruction manual of the car.

#### $(\mathbf{FR})$ OPERATIONS À EXECUTER:

- 1) Décrochez la vitre en position 1, enlevez les vis 2, 3 et 4 du lève-vitre electrique (photo 1).
- 2) Dévissez les vis 5, 6 et 7 du moteur (photo 2).
- 3) Placez et serrez le moteur dans les pos. 8, 9 et 10 en utilisant les vis originales (photo 3).
- 4) Introduisez le dispositif èlectrique et le fixer dans les trous existants 11, 12 et 13 (photo 4).
- 5) Introduisez la vitre dans le pivot et la fixer avec l'anneau èlastique en pos. 14 (photo 4).
- 6) Exècutez le branchement èlectrique, pour retablir le fonction confort veuillez suivre le manuel d'usage de la voiture.

#### **OPERACIONES A REALIZAR:**

- 1) Desenganchar el cristal en los puntos 1, quitar los tornillos del elevalunas en los puntos 2, 3 y 4 (foto 1).
- 2) Quitar los tornillos del motor en los puntos 5, 6 y 7 (foto 2).
- 3) Colocar y fijar el motor del nuevo elevalunas, puntos 8, 9 y 10 con los tornillos originales (foto 3).
- 4) Fijar el nuevo elevalunas en los puntos 11, 12 y 13 (foto 4).
- 5) Inserte el cristal en el perno y asegúrelo con la banda elástica en punto 14 (foto 4).
- 6) Realizar la conexión eléctrica, para restaurar la función de confort utilizar las instrucciones de usuario del coche.

#### PROCEDIMENTO A SEGUIR:

1) Desengate o vidro nas posições 1, retire os parafusos na pos. 2, 3 e 4 do elevador de vidro elétrico (foto 1).

- 2) Remova os parafusos 5, 6 e 7 do motor (foto 2).
- 3) Coloque e aperte o motor no novo elevador de vidro nas posições 8, 9 e 10 usando os parafusos originais (foto 3).
- 4) Insira o elevador de vidro elétrico e fixe-o nas posições 11, 12 e 13 (foto 4).
- 5) Insira o vidro no pino e assegure-o com o anel elástico na pos. 14 (foto 4).
- 6) Proceda às conexões elétricas, para restaurar a função comfort, siga o manual de instruções do veículo.

#### (DE) DER EINBAU ERGIBT SICH WIE FOLGT:

- 1) Entfernen Sie das Glas in Pos. 1, entfernen Sie die Schrauben2, 3 und 4 des elektrischen Fensterheber (foto 1).
- 2) Entfernen Sie die Schrauben 5, 6 und 7 des Motor (foto 2).
- 3) Anlegen Sie den Motor wieder und befestigen Sie ihn in Stellung 8, 9 und 10 mit den original Schrauben ein (foto 3).
- 4) Setzen nun den elektrischen Fensterheber ein, und befestigen diesen in Pos. 11, 12 und 13 (foto 4).
- 5) Untenlassen Sie den Scheibe auf dem Bolzen zurück und befestigen Sie ihnmit dem elastichen Ring in Pos.14 (foto 4).
- 6) Die elektrische Verkabelung führen gem, das confort nicht funktionieren folgen Sie das Verwenden-Handbuch des Fahrzeugs.