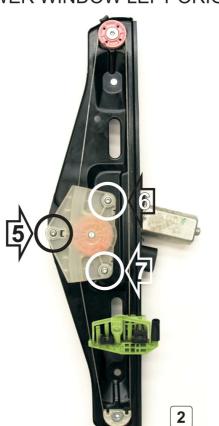

#### **OPERAZIONI DA ESEGUIRE:**

( IT )

 $(\mathbf{ES})$ 

(PT)

- 1) Sganciare il vetro in posizione 1, togliere le viti in posizione 2, 3 e 4 dell'alzacristalli elettrico (foto 1).
- 2) Togliere dal motore le viti 5, 6 e 7 (foto 2).
- 3) Inserire e fissare il motore nel nuovo alzacristalli in posizione 8, 9 e 10 usando le viti originali (foto 3).
- 4) Inserire l'alzacristallo elettrico e fissarlo in posizione 11, 12 e 13 (foto 4).
- 5) Inserire il vetro nel perno e fissarlo con l'anello elastico in posizione 14 (foto 4).
- 6) Eseguire il collegamento elettrico, per ripristinare la funzione confort utilizzare le istruzioni del manuale d'uso della vettura.

#### (GB) PROCEDURE TO FOLLOW:

- 1) Unhook the glass in position 1, remove the screws in position 2, 3 and 4 of the electric window lift (photo 1).
- 2) Remove the screws in position 5, 6 and 7 of the motor (photo 2).
- 3) Put and fasten the motor in pos. 8, 9 and 10 using the original screws (photo 3).
- 4) Insert the electric window lift and fix it in position 11, 12 and 13 (photo 4).
- 5) Fix the window into the pin by means of the elastic ring in pos.14 (photo 4).
- 6) Carry out the electrical connections, to restore the comfort function use the instruction manual of the car.

#### $(\mathbf{FR})$ OPERATIONS À EXECUTER:

- 1) Décrochez la vitre en position 1, enlevez les vis 2, 3 et 4 du lève-vitre electrique (photo 1).
- 2) Dévissez les vis 5, 6 et 7 du moteur (photo 2).
- 3) Placez et serrez le moteur dans les pos. 8, 9 et 10 en utilisant les vis originales (photo 3).
- 4) Introduisez le dispositif èlectrique et le fixer dans les trous existants 11, 12 et 13 (photo 4).
- 5) Introduisez la vitre dans le pivot et la fixer avec l'anneau èlastique en pos. 14 (photo 4).
- 6) Exècutez le branchement èlectrique, pour retablir le fonction confort veuillez suivre le manuel d'usage de la voiture.

#### **OPERACIONES A REALIZAR:**

- 1) Desenganchar el cristal en los puntos 1, quitar los tornillos del elevalunas en los puntos 2, 3 y 4 (foto 1).
- 2) Quitar los tornillos del motor en los puntos 5, 6 y 7 (foto 2).
- 3) Colocar y fijar el motor del nuevo elevalunas, puntos 8, 9 y 10 con los tornillos originales (foto 3).
- 4) Fijar el nuevo elevalunas en los puntos 11, 12 y 13 (foto 4).
- 5) Inserte el cristal en el perno y asegúrelo con la banda elástica en punto 14 (foto 4).
- 6) Realizar la conexión eléctrica, para restaurar la función de confort utilizar las instrucciones de usuario del coche.

#### PROCEDIMENTO A SEGUIR:

1) Desengate o vidro nas posições 1, retire os parafusos na pos. 2, 3 e 4 do elevador de vidro elétrico (foto 1).

- 2) Remova os parafusos 5, 6 e 7 do motor (foto 2).
- 3) Coloque e aperte o motor no novo elevador de vidro nas posições 8, 9 e 10 usando os parafusos originais (foto 3).
- 4) Insira o elevador de vidro elétrico e fixe-o nas posições 11, 12 e 13 (foto 4).
- 5) Insira o vidro no pino e assegure-o com o anel elástico na pos. 14 (foto 4).
- 6) Proceda às conexões elétricas, para restaurar a função comfort, siga o manual de instruções do veículo.

#### (DE) DER EINBAU ERGIBT SICH WIE FOLGT:

- 1) Entfernen Sie das Glas in Pos. 1, entfernen Sie die Schrauben2, 3 und 4 des elektrischen Fensterheber (foto 1).
- 2) Entfernen Sie die Schrauben 5, 6 und 7 des Motor (foto 2).
- 3) Anlegen Sie den Motor wieder und befestigen Sie ihn in Stellung 8, 9 und 10 mit den original Schrauben ein (foto 3).
- 4) Setzen nun den elektrischen Fensterheber ein, und befestigen diesen in Pos. 11, 12 und 13 (foto 4).
- 5) Untenlassen Sie den Scheibe auf dem Bolzen zurück und befestigen Sie ihnmit dem elastichen Ring in Pos.14 (foto 4).
- 6) Die elektrische Verkabelung führen gem, das confort nicht funktionieren folgen Sie das Verwenden-Handbuch des Fahrzeugs.