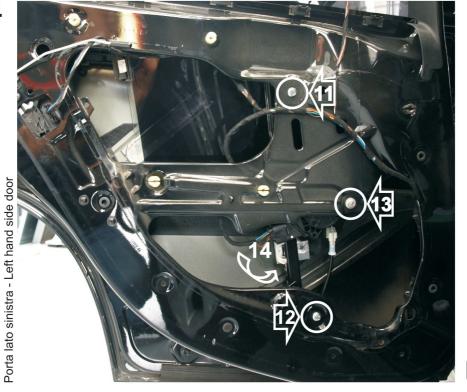

#### **OPERAZIONI DA ESEGUIRE:**

( IT )

 $(\mathbf{ES})$ 

(PT)

- 1) Sganciare il vetro in posizione 1, togliere le viti in posizione 2, 3 e 4 dell'alzacristalli elettrico (foto 1).
- 2) Togliere dal motore le viti 5, 6 e 7 (foto 2).
- 3) Inserire e fissare il motore nel nuovo alzacristalli in posizione 8, 9 e 10 usando le viti originali (foto 3).
- 4) Inserire l'alzacristallo elettrico e fissarlo in posizione 11, 12 e 13 (foto 4).
- 5) Inserire il vetro nel perno e fissarlo con l'anello elastico in posizione 14 (foto 4).
- 6) Eseguire il collegamento elettrico, per ripristinare la funzione confort utilizzare le istruzioni del manuale d'uso della vettura.

#### (GB) PROCEDURE TO FOLLOW:

- 1) Unhook the glass in position 1, remove the screws in position 2, 3 and 4 of the electric window lift (photo 1).
- 2) Remove the screws in position 5, 6 and 7 of the motor (photo 2).
- 3) Put and fasten the motor in pos. 8, 9 and 10 using the original screws (photo 3).
- 4) Insert the electric window lift and fix it in position 11, 12 and 13 (photo 4).
- 5) Fix the window into the pin by means of the elastic ring in pos.14 (photo 4).
- 6) Carry out the electrical connections, to restore the comfort function use the instruction manual of the car.

#### $(\mathbf{FR})$ OPERATIONS À EXECUTER:

- 1) Décrochez la vitre en position 1, enlevez les vis 2, 3 et 4 du lève-vitre electrique (photo 1).
- 2) Dévissez les vis 5, 6 et 7 du moteur (photo 2).
- 3) Placez et serrez le moteur dans les pos. 8, 9 et 10 en utilisant les vis originales (photo 3).
- 4) Introduisez le dispositif èlectrique et le fixer dans les trous existants 11, 12 et 13 (photo 4).
- 5) Introduisez la vitre dans le pivot et la fixer avec l'anneau èlastique en pos. 14 (photo 4).
- 6) Exècutez le branchement èlectrique, pour retablir le fonction confort veuillez suivre le manuel d'usage de la voiture.

#### **OPERACIONES A REALIZAR:**

- 1) Desenganchar el cristal en los puntos 1, quitar los tornillos del elevalunas en los puntos 2, 3 y 4 (foto 1).
- 2) Quitar los tornillos del motor en los puntos 5, 6 y 7 (foto 2).
- 3) Colocar y fijar el motor del nuevo elevalunas, puntos 8, 9 y 10 con los tornillos originales (foto 3).
- 4) Fijar el nuevo elevalunas en los puntos 11, 12 y 13 (foto 4).
- 5) Inserte el cristal en el perno y asegúrelo con la banda elástica en punto 14 (foto 4).
- 6) Realizar la conexión eléctrica, para restaurar la función de confort utilizar las instrucciones de usuario del coche.

#### PROCEDIMENTO A SEGUIR:

1) Desengate o vidro nas posições 1, retire os parafusos na pos. 2, 3 e 4 do elevador de vidro elétrico (foto 1).

- 2) Remova os parafusos 5, 6 e 7 do motor (foto 2).
- 3) Coloque e aperte o motor no novo elevador de vidro nas posições 8, 9 e 10 usando os parafusos originais (foto 3).
- 4) Insira o elevador de vidro elétrico e fixe-o nas posições 11, 12 e 13 (foto 4).
- 5) Insira o vidro no pino e assegure-o com o anel elástico na pos. 14 (foto 4).
- 6) Proceda às conexões elétricas, para restaurar a função comfort, siga o manual de instruções do veículo.

#### (DE) DER EINBAU ERGIBT SICH WIE FOLGT:

- 1) Entfernen Sie das Glas in Pos. 1, entfernen Sie die Schrauben2, 3 und 4 des elektrischen Fensterheber (foto 1).
- 2) Entfernen Sie die Schrauben 5, 6 und 7 des Motor (foto 2).
- 3) Anlegen Sie den Motor wieder und befestigen Sie ihn in Stellung 8, 9 und 10 mit den original Schrauben ein (foto 3).
- 4) Setzen nun den elektrischen Fensterheber ein, und befestigen diesen in Pos. 11, 12 und 13 (foto 4).
- 5) Untenlassen Sie den Scheibe auf dem Bolzen zurück und befestigen Sie ihnmit dem elastichen Ring in Pos.14 (foto 4).
- 6) Die elektrische Verkabelung führen gem, das confort nicht funktionieren folgen Sie das Verwenden-Handbuch des Fahrzeugs.