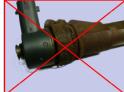

| <b>Product info s</b>      | heet               | Robert Bosch         | 0445110175      |
|----------------------------|--------------------|----------------------|-----------------|
| Special tools needed?      | Yes                |                      |                 |
| Mounting tools to fix inje | ectors while tight | en injectors         |                 |
|                            |                    |                      |                 |
|                            | Pro                | duct specific inforr | mation          |
| Programming                | No                 |                      |                 |
|                            |                    |                      |                 |
| Unlocking                  | No                 |                      |                 |
| Adaption values reset      | No                 |                      |                 |
| Bleed                      | No                 |                      |                 |
| adjustment at mounting     | _1 Yes             |                      |                 |
| adjustment at mounting     | _2                 | Tightening torque    | ies             |
| Injector/ retainingclamp   |                    | 40 Nm, loosen        | n, second 32 Nm |
| High Pressure pipe nuts    |                    | 25 Nm                |                 |
| Bolts valve cover          |                    | 10 Nm                |                 |
| Bolts sealing injector     |                    | 1: 10 Nm 2: 19       | 9 Nm            |
|                            |                    | Assembly instructi   | ions            |
| Replace sealing washer     |                    |                      |                 |
| Recommendation: replace    | ce seals in valve  | cover                |                 |
| Core charge terms:         |                    |                      |                 |