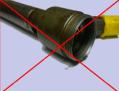

| <b>Product info s</b>      | heet               | Robert Bosch         | 0445110175      |
|----------------------------|--------------------|----------------------|-----------------|
| Special tools needed?      | Yes                |                      |                 |
| Mounting tools to fix inje | ectors while tight | en injectors         |                 |
|                            |                    |                      |                 |
|                            | Pro                | duct specific inforr | mation          |
| Programming                | No                 |                      |                 |
|                            |                    |                      |                 |
| Unlocking                  | No                 |                      |                 |
| Adaption values reset      | No                 |                      |                 |
| Bleed                      | No                 |                      |                 |
| adjustment at mounting     | _1 Yes             |                      |                 |
| adjustment at mounting     | _2                 | Tightening torque    | ies             |
| Injector/ retainingclamp   |                    | 40 Nm, loosen        | n, second 32 Nm |
| High Pressure pipe nuts    |                    | 25 Nm                |                 |
| Bolts valve cover          |                    | 10 Nm                |                 |
| Bolts sealing injector     |                    | 1: 10 Nm 2: 19       | 9 Nm            |
|                            |                    | Assembly instructi   | ions            |
| Replace sealing washer     |                    |                      |                 |
| Recommendation: replace    | ce seals in valve  | cover                |                 |
| Core charge terms:         |                    |                      |                 |