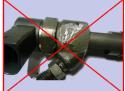

| <b>Product info s</b>      | heet               | Robert Bosch         | 0445110175      |
|----------------------------|--------------------|----------------------|-----------------|
| Special tools needed?      | Yes                |                      |                 |
| Mounting tools to fix inje | ectors while tight | en injectors         |                 |
|                            |                    |                      |                 |
|                            | Pro                | duct specific inforr | mation          |
| Programming                | No                 |                      |                 |
|                            |                    |                      |                 |
| Unlocking                  | No                 |                      |                 |
| Adaption values reset      | No                 |                      |                 |
| Bleed                      | No                 |                      |                 |
| adjustment at mounting     | _1 Yes             |                      |                 |
| adjustment at mounting     | _2                 | Tightening torque    | ies             |
| Injector/ retainingclamp   |                    | 40 Nm, loosen        | n, second 32 Nm |
| High Pressure pipe nuts    |                    | 25 Nm                |                 |
| Bolts valve cover          |                    | 10 Nm                |                 |
| Bolts sealing injector     |                    | 1: 10 Nm 2: 19       | 9 Nm            |
|                            |                    | Assembly instructi   | ions            |
| Replace sealing washer     |                    |                      |                 |
| Recommendation: replace    | ce seals in valve  | cover                |                 |
| Core charge terms:         |                    |                      |                 |