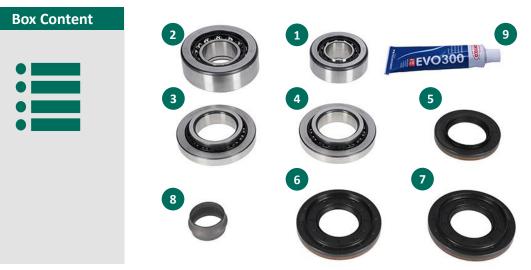

| No. | Description            | Mounting<br>Position | Part                   | Dimensions (mm)       |
|-----|------------------------|----------------------|------------------------|-----------------------|
| 1   | Bearing pinion         | Outside              | Ball bearing           | 31.75 x 73.03 x 29.37 |
| 2   | Bearing pinion         | Inside               | Ball bearing           | 40.48 x 93.00 x 38.00 |
| 3   | Bearing differential   | Right                | Tapered roller bearing | 45.99 x 90.00 x 20.00 |
| 4   | Bearing differential   | Left                 | Tapered roller bearing | 45.99 x 90.00 x 20.00 |
| 5   | Seal ring pinion       |                      | Shaft sealing ring     |                       |
| 6   | Seal ring differential | Right                | Shaft sealing ring     |                       |
| 7   | Seal ring differential | Left                 | Shaft sealing ring     |                       |
| 8   | Crush sleeve           |                      |                        |                       |
| 9   | Sealing paste          |                      |                        |                       |