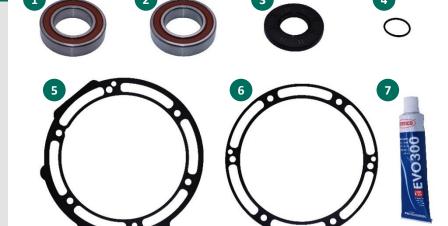

#### **Box Content**

| No. | Description              | Mounting<br>Position | Part No.    | Part            | Dimensions (mm)       |
|-----|--------------------------|----------------------|-------------|-----------------|-----------------------|
| 1   | Main bearing rotor shaft | Engine side          | F-585273.09 | Ball bearing    | 35,00 x 62,00 x 15,00 |
| 2   | Main bearing rotor shaft | Gearbox side         | F-585273.06 | Ball bearing    | 35,00 x 62,00 x 15,00 |
| 3   | Seal ring rotor shaft    | Gearbox side         |             | Shaft seal ring |                       |
| 4   | O-ring rotor shaft       | Gearbox side         |             | O-ring          |                       |
| 5   | Flat gasket housing      | Gearbox side         |             | Flat gasket     |                       |
| 6   | Flat gasket housing      | Engine side          |             | Flat gasket     |                       |
| 7   | Sealing paste            |                      |             | Sealing paste   |                       |