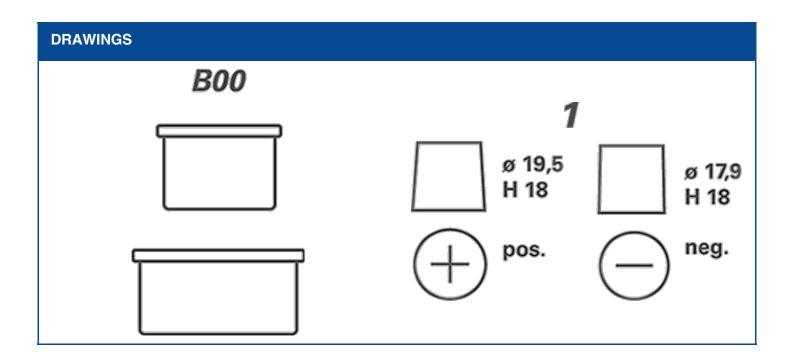

| TECHNICAL INFORMATION  |     |                     |      |
|------------------------|-----|---------------------|------|
| Voltage [V]:           | 12  | Base Hold-down:     | B00  |
| Battery Capacity [Ah]: | 120 | Layout:             | 1    |
| CCA, EN [A]:           | 780 | Terminal Types:     | 1    |
| Length [mm]:           | 349 | Case Size:          | LOT7 |
| Width [mm]:            | 175 | Weight filled (kg): | 29   |
| Height [mm]:           | 236 |                     |      |