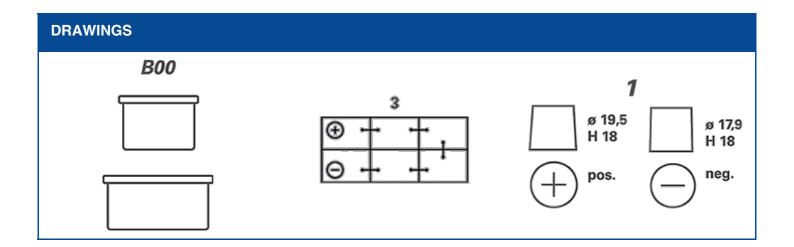

| TECHNICAL INFORMATION  |      |                     |     |
|------------------------|------|---------------------|-----|
| Voltage [V]:           | 12   | Base Hold-down:     | B00 |
| Battery Capacity [Ah]: | 210  | Layout:             | 3   |
| CCA, EN [A]:           | 1200 | Terminal Types:     | 1   |
| Length [mm]:           | 518  | Case Size:          | С   |
| Width [mm]:            | 276  | Weight filled (kg): | 61  |
| Height [mm]:           | 242  |                     |     |