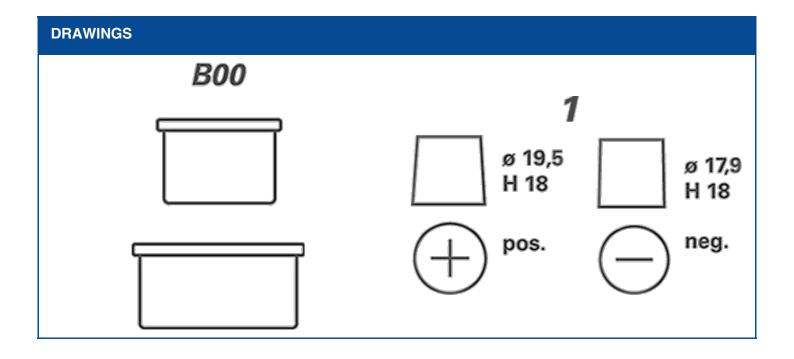

| TECHNICAL INFORMATION             |     |                     |      |  |
|-----------------------------------|-----|---------------------|------|--|
| Voltage [V]:                      | 12  | Base Hold-down:     | B00  |  |
| Battery Capacity [Ah]:            | 120 | Layout:             | 1    |  |
| Cold Cranking Amps (CCA), EN [A]: | 780 | Terminal Types:     | 1    |  |
| Length [mm]:                      | 349 | Case Size:          | LOT7 |  |
| Width [mm]:                       | 175 | Weight filled (kg): | 29   |  |
| Height [mm]:                      | 236 |                     |      |  |