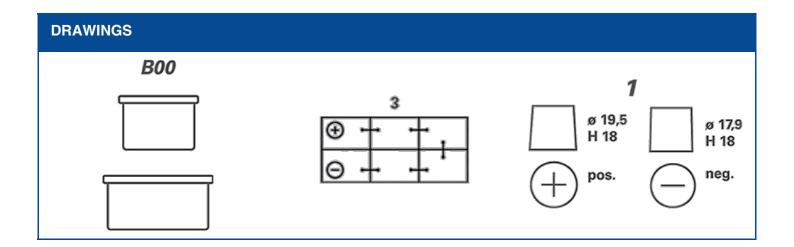

| TECHNICAL INFORMATION             |      |                     |     |  |
|-----------------------------------|------|---------------------|-----|--|
| Voltage [V]:                      | 12   | Base Hold-down:     | B00 |  |
| Battery Capacity [Ah]:            | 210  | Layout:             | 3   |  |
| Cold Cranking Amps (CCA), EN [A]: | 1200 | Terminal Types:     | 1   |  |
| Length [mm]:                      | 518  | Case Size:          | С   |  |
| Width [mm]:                       | 276  | Weight filled (kg): | 61  |  |
| Height [mm]:                      | 242  |                     |     |  |