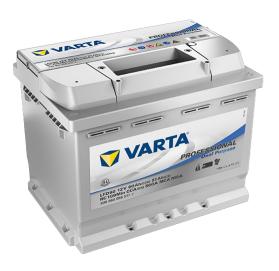

| ORDER INFORMATION        |               |  |
|--------------------------|---------------|--|
| European Type No. (ETN): | 930060056     |  |
| Article Number:          | 930060056B912 |  |
| Short Code:              | LFD 60        |  |
| Barcode:                 | 4016987141106 |  |
| UK Code:                 |               |  |
| Packaging Unit:          | 1             |  |
| Quantity per Pallet:     | 63            |  |

| TECHNICAL INFORMATION             |     |                     |        |  |
|-----------------------------------|-----|---------------------|--------|--|
| Voltage [V]:                      | 12  | Base Hold-down:     | B13    |  |
| Battery Capacity [Ah]:            | 60  | Layout:             | 0      |  |
| Cold Cranking Amps (CCA), EN [A]: | 560 | Terminal Types:     | 1      |  |
| Length [mm]:                      | 242 | Case Size:          | H5/L2  |  |
| Width [mm]:                       | 175 | Weight filled (kg): | 16,800 |  |
| Height [mm]:                      | 190 |                     |        |  |