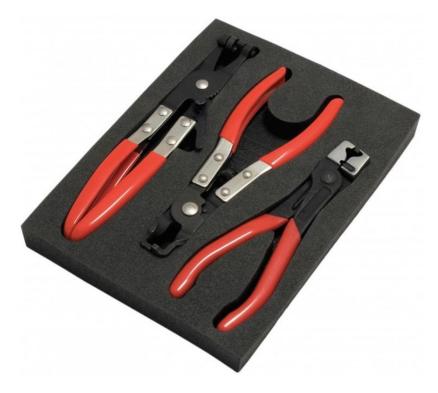

#### **KIT CONTENT IMAGE**

**Associated Tools** 

7468-22000 - GAT6065A - Hose Clip Pliers Tool Set - Fuel Lines/Small Hoses