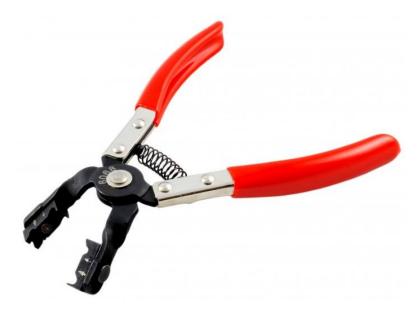

#### DESCRIPTION: 'Clic-clic' Angled Hose clip Plier Swivel Head

# INTRODUCTION

GAT6068 is an essential universal angled 'clic-clic' Hose clip Plier for use on certain hose clips found on fuel lines and small hoses in the engine compartment of modern cars and vans.

GAT6068 has a swivel angled head designed to easily access more difficult locations.