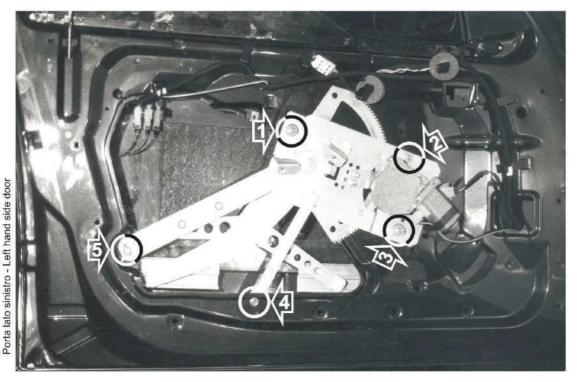

#### **OPERAZIONI DA ESEGUIRE:**

- 1) Togliere l'alzacristallo manuale o elettrico.
- 2) Fissare le viti fornite in posizione 1, 2, 3 (Foto n. 1).
- 3) Montare l'alzacristallo elettrico e fissarlo in posizione 1, 2, 3, 4 e 5.
- 4) Eseguire l'eventuale regolazione del cristallo agendo sulla vite 5.
- 5) Eseguire il collegamento elettrico.

#### PROCEDURE TO FOLLOW:

- 1) Remove the manual or the electric window lift.
- 2) Secure the bolts in outfit in position 1, 2, 3 (Picture 1).
- 3) Mount the electric window lift and secure it in position 1, 2, 3, 4 and 5.
- 4) Carry out the eventual adjustment of the window by using screw 5.
- 5) Carry out the electric connections.

#### **OPERATIONS À EXECUTER:**

- 1) Enlever le lève-vitre manuel ou le lève-vitre électrique.
- 2) Fixer les vis fournies en Position 1, 2, 3 (Photo n. 1)
- 3) Introduire le lève-vitre électrique et fixe-le en Position 1, 2, 3, 4 et 5.
- 4) Exécuter le réglage de la vitre en ageand sûr la vis 5.
- 5) Exécuter le branchement électrique.

#### **OPERACIONES A REALIZAR:**

- 1) Quitar el elevaluna manual o electríco.
- 2) Fije los tornillos suministrados en la posición 1, 2, 3 (Foto Nº 1).
- 3) Introducir el elevaluna eléctrico. y Fijar en los puntos 1, 2, 3, 4 e 5.
- 4) Realice el posible ajuste del vidrio actuando sobre el tornillo 5.
- Realizar la conexión eléctrica.

#### PROCEDIMENTO A SEGUIR:

- 1) Remova o elevador de vidro manual ou o vidro elétrico.
- 2) Fixar os parafusos fornecidos na posição 1, 2, 3 (Foto N ° 1).
- 3) Instale o elevador de vidro elétrico e fixar os parafusos na posição 1, 2, 3, 4 e 5.
- 4) Execute o possível ajuste do cristal, atuando sobre o parafuso 5.
- 5) Proceda às conexões elétricas.

### DER EINBAU ERGIBT SICH WIE FOLGT:

- 1) Bauen Sie den manuellen oder den elektrischen Fensterheber komplett aus.
- 2) Befestigen die beigefügten Schrauben gem. Foto Nr. 1 in Position 1, 2, 3.
- 3) Setzen Sie nun den Festerheber in die Tür ein! und Befestigen Sie den Fensterheber in Position 1, 2, 3, 4 und 5.
- 4) Führen Sie eventuelle Nachregulierungen des Fenster mit der Schraube Nr. 5 durch!
- 5) Führen Sie die elektrische Verkabelung.