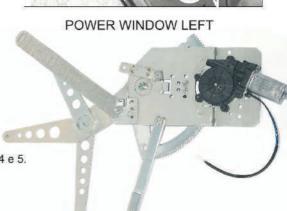

#### **OPERAZIONI DA ESEGUIRE:**

- 1) Togliere l'alzacristallo manuale o elettrico.
- 2) Fissare le viti fornite in posizione 1, 2, 3 (Foto n. 1).
- 3) Montare l'alzacristallo elettrico e fissarlo in posizione 1, 2, 3, 4 e 5.
- 4) Eseguire l'eventuale regolazione del cristallo agendo sulla vite 5.
- 5) Eseguire il collegamento elettrico.

#### PROCEDURE TO FOLLOW:

- 1) Remove the manual or the electric window lift.
- 2) Secure the bolts in outfit in position 1, 2, 3 (Picture 1).
- 3) Mount the electric window lift and secure it in position 1, 2, 3, 4 and 5.
- 4) Carry out the eventual adjustment of the window by using screw 5.
- 5) Carry out the electric connections.

#### **OPERATIONS À EXECUTER:**

- 1) Enlever le lève-vitre manuel ou le lève-vitre électrique.
- 2) Fixer les vis fournies en Position 1, 2, 3 (Photo n. 1)
- 3) Introduire le lève-vitre électrique et fixe-le en Position 1, 2, 3, 4 et 5.
- 4) Exécuter le réglage de la vitre en ageand sûr la vis 5.
- 5) Exécuter le branchement électrique.

#### **OPERACIONES A REALIZAR:**

- 1) Quitar el elevaluna manual o electríco.
- 2) Fije los tornillos suministrados en la posición 1, 2, 3 (Foto Nº 1).
- 3) Introducir el elevaluna eléctrico. y Fijar en los puntos 1, 2, 3, 4 e 5.
- 4) Realice el posible ajuste del vidrio actuando sobre el tornillo 5.
- Realizar la conexión eléctrica.

#### PROCEDIMENTO A SEGUIR:

- 1) Remova o elevador de vidro manual ou o vidro elétrico.
- 2) Fixar os parafusos fornecidos na posição 1, 2, 3 (Foto N ° 1).
- 3) Instale o elevador de vidro elétrico e fixar os parafusos na posição 1, 2, 3, 4 e 5.
- 4) Execute o possível ajuste do cristal, atuando sobre o parafuso 5.
- 5) Proceda às conexões elétricas.

### DER EINBAU ERGIBT SICH WIE FOLGT:

- 1) Bauen Sie den manuellen oder den elektrischen Fensterheber komplett aus.
- 2) Befestigen die beigefügten Schrauben gem. Foto Nr. 1 in Position 1, 2, 3.
- 3) Setzen Sie nun den Festerheber in die Tür ein! und Befestigen Sie den Fensterheber in Position 1, 2, 3, 4 und 5.
- 4) Führen Sie eventuelle Nachregulierungen des Fenster mit der Schraube Nr. 5 durch!
- 5) Führen Sie die elektrische Verkabelung.