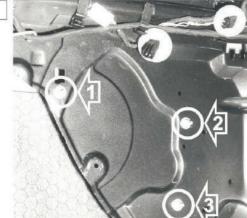

#### **OPERAZIONI DA ESEGUIRE:**

- 1) Togliere l'alzacristallo manuale o elettrico.
- 2) Fissare le viti fornite in posizione 1, 2, 3 (Foto n. 1).
- 3) Montare l'alzacristallo elettrico e fissarlo in posizione 1, 2, 3, 4 e 5.
- 4) Eseguire l'eventuale regolazione del cristallo agendo sulla vite 5.
- 5) Eseguire il collegamento elettrico.

#### PROCEDURE TO FOLLOW:

- 1) Remove the manual or the electric window lift.
- 2) Secure the bolts in outfit in position 1, 2, 3 (Picture 1).
- 3) Mount the electric window lift and secure it in position 1, 2, 3, 4 and 5.
- 4) Carry out the eventual adjustment of the window by using screw 5.
- 5) Carry out the electric connections.

#### **OPERATIONS À EXECUTER:**

- 1) Enlever le lève-vitre manuel ou le lève-vitre électrique.
- 2) Fixer les vis fournies en Position 1, 2, 3 (Photo n. 1)
- 3) Introduire le lève-vitre électrique et fixe-le en Position 1, 2, 3, 4 et 5.
- 4) Exécuter le réglage de la vitre en ageand sûr la vis 5.
- 5) Exécuter le branchement électrique.

#### **OPERACIONES A REALIZAR:**

- 1) Quitar el elevaluna manual o electríco.
- 2) Fije los tornillos suministrados en la posición 1, 2, 3 (Foto Nº 1).
- 3) Introducir el elevaluna eléctrico. y Fijar en los puntos 1, 2, 3, 4 e 5.
- 4) Realice el posible ajuste del vidrio actuando sobre el tornillo 5.
- Realizar la conexión eléctrica.

#### PROCEDIMENTO A SEGUIR:

- 1) Remova o elevador de vidro manual ou o vidro elétrico.
- 2) Fixar os parafusos fornecidos na posição 1, 2, 3 (Foto N ° 1).
- 3) Instale o elevador de vidro elétrico e fixar os parafusos na posição 1, 2, 3, 4 e 5.
- 4) Execute o possível ajuste do cristal, atuando sobre o parafuso 5.
- 5) Proceda às conexões elétricas.

### DER EINBAU ERGIBT SICH WIE FOLGT:

- 1) Bauen Sie den manuellen oder den elektrischen Fensterheber komplett aus.
- 2) Befestigen die beigefügten Schrauben gem. Foto Nr. 1 in Position 1, 2, 3.
- 3) Setzen Sie nun den Festerheber in die Tür ein! und Befestigen Sie den Fensterheber in Position 1, 2, 3, 4 und 5.
- 4) Führen Sie eventuelle Nachregulierungen des Fenster mit der Schraube Nr. 5 durch!
- 5) Führen Sie die elektrische Verkabelung.