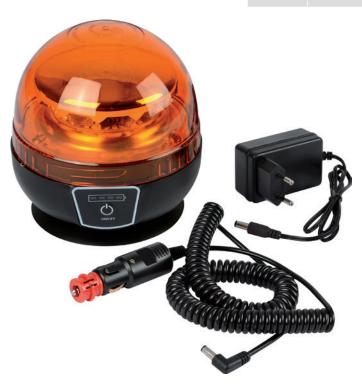

## **Strobe-type Beacon**

Material:

Agricultural technology
Portable and rechargeable strobe-type beacon, equipped with both a magnetic and a vacuum attachment.

charging level indicator and can be used for a wide range of applications! Fastening Type: Suction cup fastening

The design is rounded off with a battery level /

Height: 140 mm Housing Diameter: 128 mm Permissible 120 km/h maximum speed: Fulfils ECE norm.: R65 R10 Temperature range: -30 to 50 °C

Power Consumption: 8,1 W 36 W 40 W Version: Single flash Double flash PC (Polycarbonate) Rotating mode

with charger Electromagnetic Compatability (EMC) with cigarette lighter socket

12 to 24 V

| Mounting | Number of LEDs | IP-Code | Cable<br>Length<br>mm | Colour | Connector | DU | Article no. |
|----------|----------------|---------|-----------------------|--------|-----------|----|-------------|
| Magnetic | 12             | IP 65   | 4000                  |        |           | 1  | 84770100    |

Elastomer

Voltage:

Info: