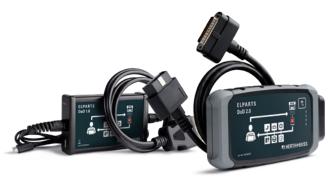

## Dongle, self-diagnosis device

## 95990400/-401

Achieve OE-level in terms of service and diagnostics without having to invest in expensive equipment and high fixed costs.

Herth+Buss uses its new innovative diagnostic solution Diagnosis on Demand at the point where independent workshops often reach their limits.

The Diagnosis on Demand VCI (Vehicle Communication Interface) provides dealers and workshops with the ideal device for easily programming or coding vehicle control units after replacement or retrofitting trailer couplings or other accessories if required. We can also help with diagnosing complex faults in electronics across all brands.