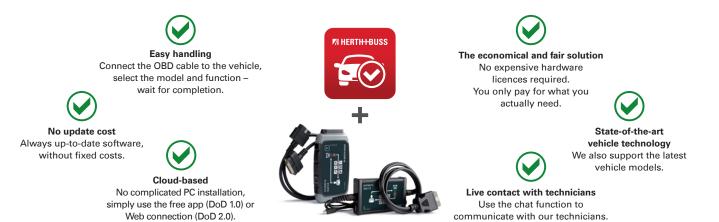

## 95990400/-401

Achieve OE-level in terms of service and diagnostics without having to invest in expensive equipment and high fixed costs.

Herth+Buss uses its new innovative diagnostic solution Diagnosis on Demand at the point where independent workshops often reach their limits.

The Diagnosis on Demand VCI (Vehicle Communication Interface) provides dealers and workshops with the ideal device for easily programming or coding vehicle control units after replacement or retrofitting trailer couplings or other accessories if required. We can also help with diagnosing complex faults in electronics across all brands.