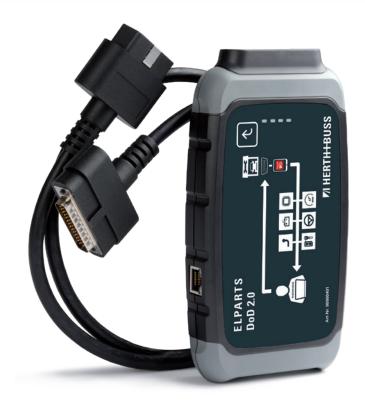

# **DoD 2.0**

# Achieve OE - level in terms of service and diagnostics with Herth+Buss

With our innovative diagnostic solution Diagnosis on demand, we take over at the point where independent workshops often reach their limits. The Diagnosis on Demand VCI (Vehicle Communication Interface) provides dealers and workshops with the ideal device for easily programming or coding vehicle control units after replacement or retrofitting trailer couplings or other accessories if required. We can also help with diagnosing complex faults in electronics across all brands.

### **■** Easy handling

Connect the OBD cable to the vehicle, select the model and function – waitfor completion.

#### ■ Cloud-based

No complicated PC installation, simply use the free app (DoD 1.0) or Web connection (DoD 2.0).

| General functions  |                    |
|--------------------|--------------------|
| Control/Connection | via WLAN/webbrowse |
| DOIP/CAN FD Ready* |                    |
| Languages          | DE/EN              |
| Plug'N'Play        |                    |
| Diagnosis billing  | SEPA direct debi   |

| Hardware     |                                                                        |
|--------------|------------------------------------------------------------------------|
| Connectivity | Via WLAN or LAN                                                        |
| DoD control  | Via web browser, therefore suitable for use with all operating systems |