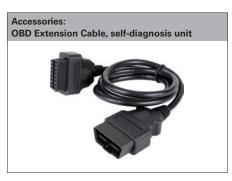

|                                          |     | DU | Article no. |
|------------------------------------------|-----|----|-------------|
|                                          |     | 1  | 95990401    |
| Accessories                              | see | DU |             |
| OBD Extension Cable, self-diagnosis unit |     | 1  | 95991000    |