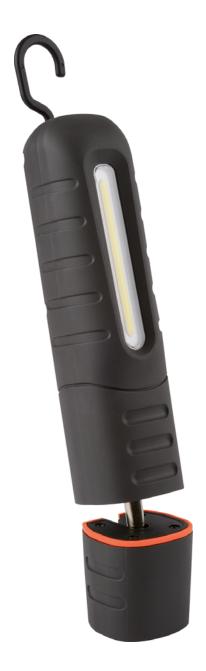

## **Hand lamp**

The LED Shine 360 hand lamp impresses with its robust design and strong luminance with a beam angle of 120°. To ensure flexible usage of the hand lamp and the lighting levels you need, it is equipped with two fold- out hooks and extra magnets on the bottom of the housing and the rear. If necessary, the luminance of the main lamp can also be reduced by 50% to make the rechargeable battery last longer.

Rated Power 10 W IP code: IP65 Battery: with load status display Battery capacity: 4000 mAh

The spot lamp additionally included ensures selective illumination as a concentrated beam.