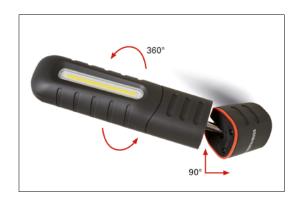

## Additional benefits:

- High luminance up to 900 lumens
  Turning through 90° and rotating 360° around its own axis.
- Built-in battery and charging level indicator
- Charger included in scope of supply