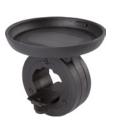

lamp

99910163\*

The LED Shine Spot hand lamp impresses with its compact design and strong luminance with a beam angle of 120°. The lamp is equipped with fold-out hooks and magnets on the bottom of the housing to ensure flexible usage and the lighting levels you need. The hand lamp can also be tilted through 180°. The built- in charging level indicator makes it easy to identify the charge level from a distance. The possible applications of the hand lamp can be extended thanks to our optional accessories from the LED Shine Spot series.





# **LED Shine Spot**

Rated Power 5 W Lumen 450 Im Burn time 3,5 h with load status display with charger

99910163



# Holder, hand lamp

Extension length 1200 to 1600 mm Rotation angle 360° Mounting type Bayonet Fitting position Bonnet

99910163001



# Holder, hand lamp

1 adjusting element Rotation angle 360°

99910163002



# Charger, hand lamp

5 V output voltage 3 A output current Euro flat plug with USB socket

99910163003