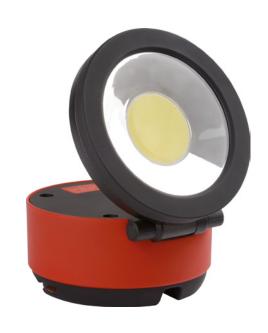

# LED Shine Spot Hand lamp

99910163\*

The LED Shine Spot hand lamp impresses with its compact design and strong luminance with a beam angle of 120°. The lamp is equipped with fold-out hooks and magnets on the bottom of the housing to ensure flexible usage and the lighting levels you need. The hand lamp can also be tilted through 180°. The built- in charging level indicator makes it easy to identify the charge level from a distance. The possible applications of the hand lamp can be extended thanks to our optional accessories from the LED Shine Spot series.

# **LED Shine Spot**

Rated Power 5 W Lumen 450 Im Burn time 3,5 h with load status display with charger

99910163