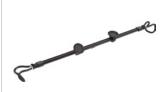

# Holder, hand lamp

Extension length 1200 to 1600 mm Rotation angle 360° Mounting type Bayonet Fitting position Bonnet

99910163001