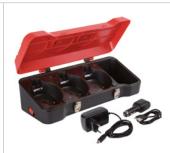

# Charger, hand lamp

5 V output voltage 3 A output current Euro flat plug with USB socket

99910163003