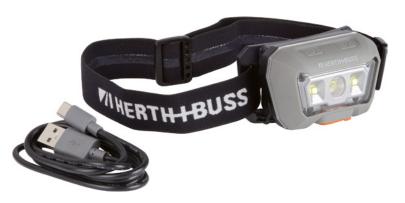

## Headlamp

The robust and powerful headlight from Herth+Buss is ideal for everyday workshop operations. The flexible adjustable strip with antislip coating ensures that the lamp is positioned securely. The various light modes and additional features (Memory function, an in-

tegrated, switchable motion sensor, charge level display, adjustable tilt angle) offer the user a high level of flexibility for day-to-day workshop tasks and make the Herth+Buss' headlamp an indispensable assistant.

Input Voltage: 5 V
Rated Power: 5 W
Light Design: LED
IP-Code: IP65
Battery: with load status display
Lithium Polymer Battery
Battery capacity: 1500 mAh

Connection type inlet:
Info: without charger
with USB cable
with movement sensor