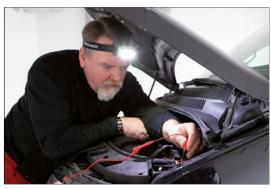

## Headlamp

The robust and powerful headlight from Herth+Buss is ideal for everyday workshop operations. The flexible adjustable strip with antislip coating ensures that the lamp is positioned securely. The various light modes and additional features (Memory function, an in-

tegrated, switchable motion sensor, charge level display, adjustable tilt angle) offer the user a high level of flexibility for day-to-day workshop tasks and make the Herth+Buss' headlamp an indispensable assistant.