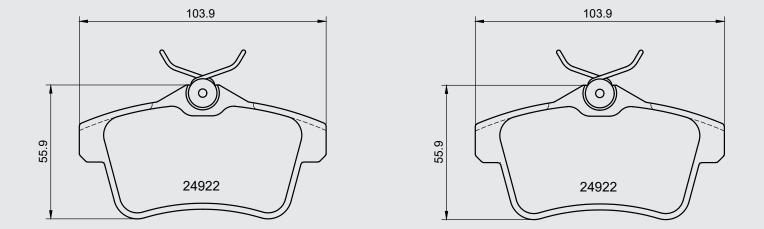

## Replacement of MDB83023 with MDB83444

Mintex aims to streamline the designation of MDB83023 to MDB83444.

Given the identical outer dimensions of the brake pads we can ensure seamless assembly and operation.

The difference between MDB83444 and MDB83023 is the MDB83444 thickness is slightly thinner.

This consolidation extends coverage to a broader range of vehicles under a singular reference, namely MDB83444 which is already covering applications of both part numbers.

MDB83023

**MDB83444** 

The current inventory of MDB83023 can be effortlessly marketed and sold without any complications.