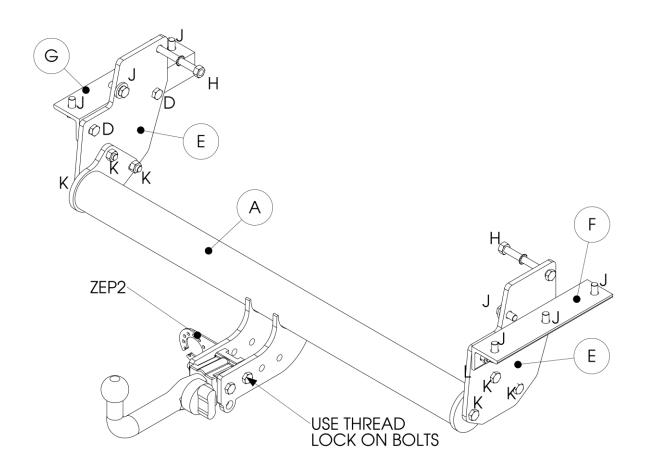

## **MATERIALS**

- A 1 Cross Bar
- D 4 M12 x 30 x 1.25mm Fine Pitch Bolts, Nuts and Lock Washers
- E 2 Side Plates
- F 1 Right Hand Side Arm
- G 1 Left Hand Side Arm
- H 2 M12 x 110 x 1.25mm Fine Pitch Bolts, Nuts, Lock Washers and Flat Washers (30mm O.D.)
- J 8 M12 x 30 x 1.25mm Fine Pitch Bolts, Lock Washers and Flat Washers (30mm O.D.)
- K 6 M12 x 35 x 1.75mm Bolts and 4 Nyloc Nuts
- ZEP 1 Electrical Plate (ZEP2)
- ZQ 1 Detachable Neck Kit (ZQ2034)

## **FITTING**

- 1. Remove one piece towing eye bracket (4 bolts each side and bolts on lower edge of bumper). Loosely attach Side Arms (F) and (G) to Side Plates (E) using Bolts (D).
- 2. Loosely attach Side Plates (E) to inside faces of chassis using 1 Bolt (J) each side and Bolts (H). Attach Side Arms (F) and (G) to underside of chassis using Bolts (J).
- 3. Loosely attach Cross Bar (A) to Side Plates (E) using Bolts (K). Attach Detachable Neck Kit (ZQ) and Electrical Plate (ZEP) Cross Bar (A) as per separate instruction. Tighten all bolts.