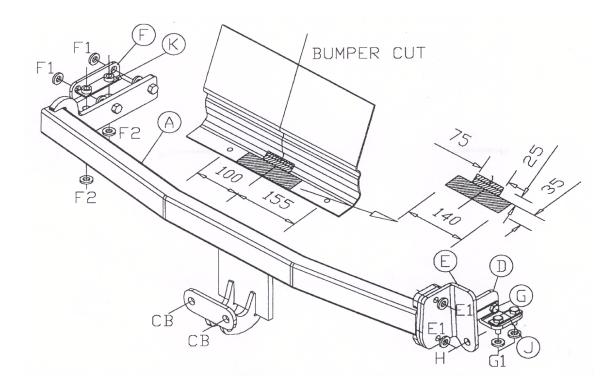

## **MATERIALS**

- 1 Tubular Mainframe European facing to 94/20/EC A50-1
- D 1 Right Hand Sidearm
- E 1 Towing Eye Cleat
- E1 2 M12 x 45mm Bolts, Nuts, Lock Washers and Flat Washers (25mm O.D.)
- F 1 Angle Cleat
- F1 3 M10 x 1.5mm Nuts, Lock Washers and 5 Flat Washers (30mm O.D.)
- F2 2 M10 x 25mm Bolt, Nut, Lock Washer and 2 Flat Washers (30mm O.D.)
- G 1 M10 Captive Bolt Straps
- G1 3 M10 x 1.5mm Nuts, Lock Washers and Flat Washers (30mm O.D.)
- H 1 M16 x 40 mm Bolt and Lock Washer
- J 1 M10 Captive Bolt Strap
- K 1 M10 Captive Nut Strap
- CB 2 M16 x 50mm Coupling Bolts, Nuts and Lock Washers
- Z 1 ZEP35 Electrical plate (not shown)

## **FITTING**

- 1. Remove bumper (4 clips along boot shut panel, 2 screws, 2 clips along lower edge and 2 tip screws), remove and discard the 2 chassis end caps, cut bumper as shown below.
- 2. Position Washers (F1) over the protruding M10 threads on Mainframe (A) and carefully insert inside the left hand chassis opening, align with existing holes in chassis and loosely secure using Angle Cleat (F) with Nuts and Washers (F1). Insert Right Hand Sidearm (D) inside chassis opening and <u>loosely</u> secure at existing holes using Captive Bolt Straps (G) and (J) with Nuts and Washers (G1).
- 3. <u>Loosely</u> secure Towing Eye Cleat (E) to Mainframe (A) and Sidearm (D) using Bolts (E1) with Flat Washers. Using Bolt (H) attach Cleat (E) to the towing eye tube. Secure Angle Cleat (F) to lower face of chassis using M10 Captive Nut Strap (K) and Bolts (F2) with Flat Washers.
- 4. Ensuring Mainframe (A) is positioned as close to rear panel as possible fully tighten all bolts and refit bumper. **Note:** This towbar must be used with either a Witter Towball (part number Z1) or Class A50-1 or A50-X towball dimensionally Conforming to A50-1 with a 'D' and 'S' value greater than or equal to that of the towbar.