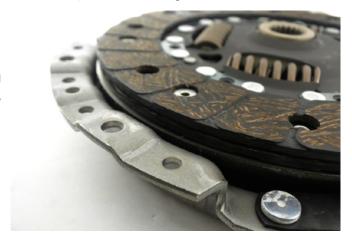

## TSB-261 **Correct Installation of Peugeot Pull Type**

When installing this clutch kit, the friction plate hub and diaphragm clip for the release bearing will come into contact before the pressure plate bolts are tightened. This will cause an initial gap between the pressure plate and friction disc, but as the bolts are tightened the diaphragm fingers will rise and allow the friction disc to contact the pressure plate running surface.