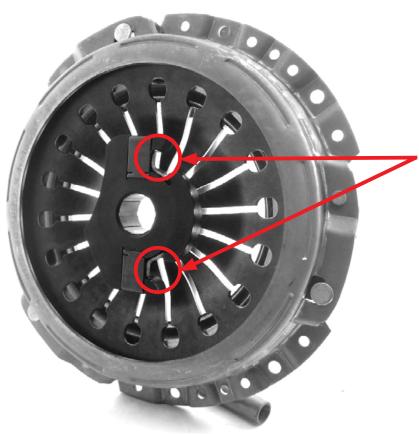

Note: In order to assemble the fork and bearing together, the release bearing must face in a direction that allows the fork prongs to engage.

Clutch Fork goes in from this side. Ensure the circled areas are facing the clutch fork before installing the gearbox.