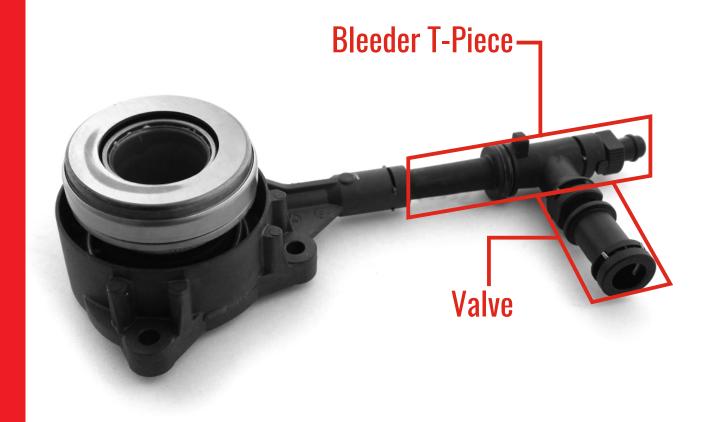

ACS offers one type of CSC and an adapter assembly that consists of a valve and bleeder T-piece. This combination will fit both vehicles.

**Note**: You may not need to use the adapter pieces. If they are required, the bleeder T-piece is installed into the slave cylinder and the valve is installed into the bleeder T-piece.