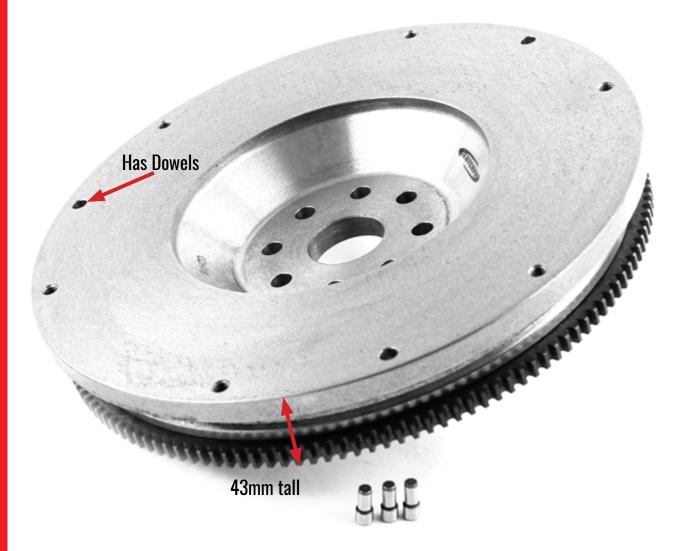

## **FGM125**

Service kit: KGM26031 Vehicle will have a CSC Spacer. This spacer will need to remain on the transmission with the installation of the new kit.

**FGM159** Service kit: KGM26031

Does not have CSC Spacer.

Failure to fit the correct kit to the correct flywheel could cause over-stroking of the CSC resulting in a broken CSC and contamination of the clutch components. Fitment of the wrong components is not a warrantable issue.