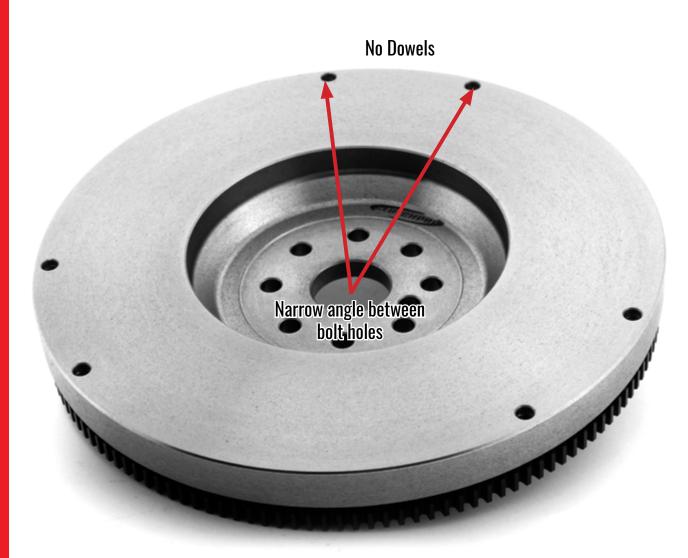

## TSB-303 GM Service Kits

Before fitting this service kit, please check that it is compatible with your flywheel.

**FGM115** Service kit: KGM26030

Failure to fit the correct kit to the correct flywheel could cause over-stroking of the CSC resulting in a broken CSC and contamination of the clutch components. Fitment of the wrong components is not a warrantable issue.