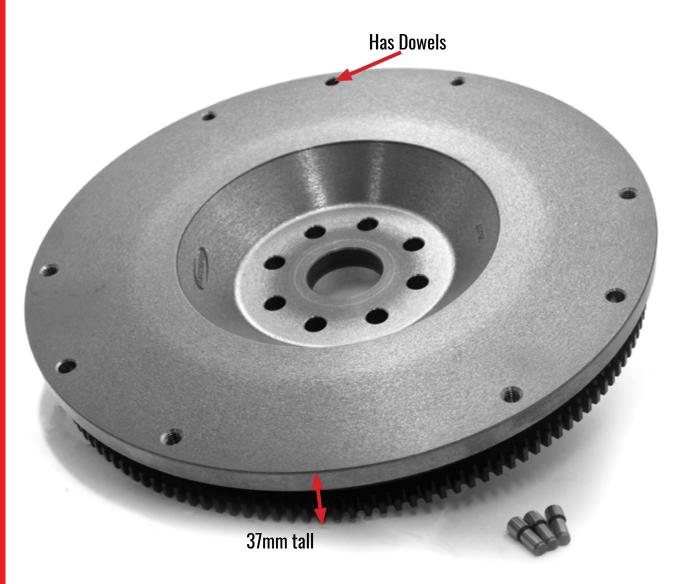

## **FGM125**

Service kit: KGM26031 Vehicle will have a CSC Spacer. This spacer will need to remain on the transmission with the installation of the new kit.

**FGM159** Service kit: KGM26031

Does not have CSC Spacer.

Failure to fit the correct kit to the correct flywheel could cause over-stroking of the CSC resulting in a broken CSC and contamination of the clutch components. Fitment of the wrong components is not a warrantable issue.