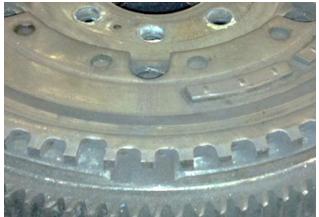

## Ford Transit Dual Mass Flywheel Timing

Please note that the aftermarket Dual Mass Flywheel for this vehicle has revised timing position teeth that vary in visual appearance to the OEM design that might be removed from the vehicle. Although they may appear visually different the function of the teeth remains the same.

### **OEM DESIGN**