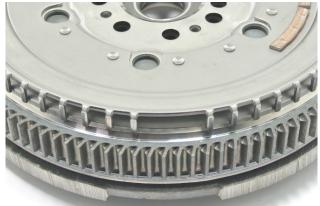

## Ford Transit Dual Mass Flywheel Timing

Please note that the aftermarket Dual Mass Flywheel for this vehicle has revised timing position teeth that vary in visual appearance to the OEM design that might be removed from the vehicle. Although they may appear visually different the function of the teeth remains the same.

### **REVISED AFTERMARKET DESIGN**