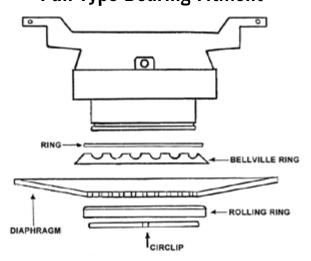

## TSB-CC01/CC05 Pull Type Bearing Fitment



## **Correct Orientation of Pressure Plate and Flywheel Side Discs**

Applies to the following ClutchPro applications:



| Part Numbers:      | DVL3510203 / DVL3510204<br>DVL3510201 / DVL3510202    |
|--------------------|-------------------------------------------------------|
| Size:              | 14" (350mm) x 10T x 1.3/4"<br>14" (350mm) x 10T x 2"  |
| Applications:<br>V | Twinplate Clutch to suit<br>arious Volvo Applications |

In order to correctly install this clutch it is essential that the above face of the pressure plate disc is in contact with the pressure plate and the above face of the flywheel disc is in contact with the flywheel.

(ie. the centre leaf springs must face away from each other)