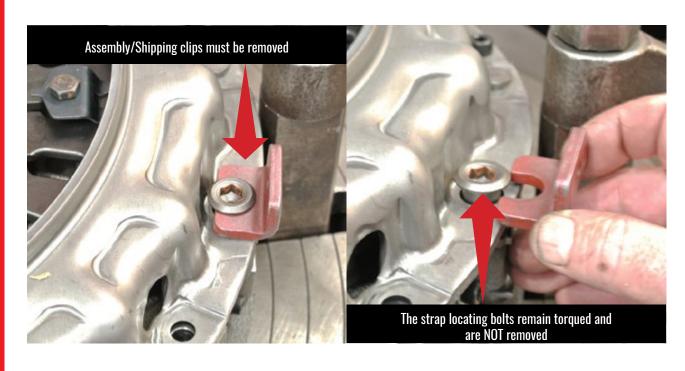

## WARNING

The clutch cover assembly is supplied with assembly/shipping clips due to the high clamp loads involved. These shipping clips hold the pressure plate in the release position, allowing you to bolt the clutch assembly to the flywheel without damaging the threads in the flywheel. The shipping clips (refer to picture below) are usually red in colour for easy identification.

## PLEASE NOTE

IF THESE ASSEMBLY/SHIPPING CLIPS ARE NOT REMOVED AFTER THE COVER ASSEMBLY HAS BEEN INSTALLED ON THE FLYWHEEL IT MAY PREVENT THE CLUTCH FROM ENGAGING AND/OR SLIPPING PREMATURELY.

LEADING BRANDS