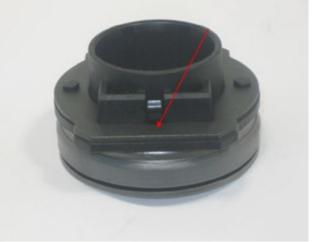

## TSB-FD13 In relation to ClutchPro Clutch Kit KFD25008

Correct Fork and Release Bearing Identification Ford VH Transit 2.4L Turbo Diesel 03/00 - 04/02

It is important when checking part suitability that you match the clutch fork with the release bearing. The release bearing and fork in the VH Ford Transit models from 03/00-03/04 are interchangeable and incorrect parts will affect the performance of the clutch.

The fork that suits the release bearing in this kit should be raised where the release bearing pivots.

The release bearing in this kit is flat where the bearing fits to the release fork.

ClutchPro has the replacement release forks ATFFD18 available to suit this model.