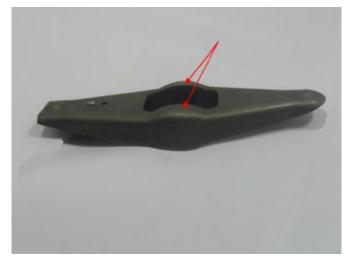

## TSB-FD13 In relation to ClutchPro Clutch Kit KFD25008

Correct Fork and Release Bearing Identification Ford VH Transit 2.4L Turbo Diesel 03/00 - 04/02

It is important when checking part suitability that you match the clutch fork with the release bearing. The release bearing and fork in the VH Ford Transit models from 03/00-03/04 are interchangeable and incorrect parts will affect the performance of the clutch.

The fork that suits the release bearing in this kit should be raised where the release bearing pivots.

The release bearing in this kit is flat where the bearing fits to the release fork.

ClutchPro has the replacement release forks ATFFD18 available to suit this model.