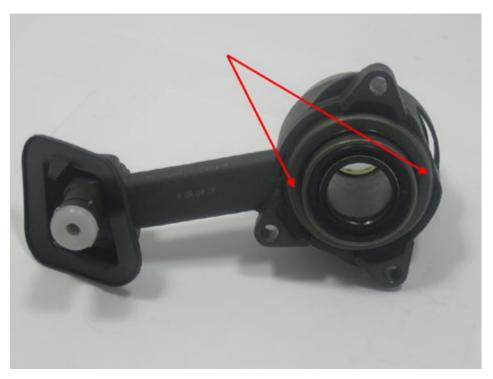

The picture below shows the CSC and where the sealant is required. A sufficient amount of sealant is needed to ensure a complete seal.

If the sealer is not added, gearbox oil could leak and contaminate the clutch causing it to slip. Once the clutch has been contaminated with this type of oil the clutch would need to be replaced.