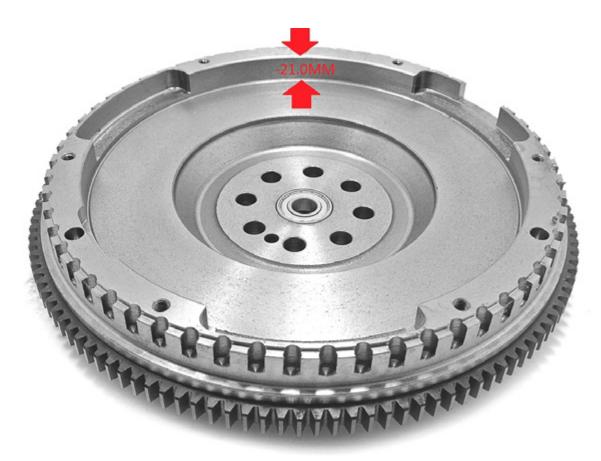

## Correct identification of the flywheel pot depth for kit KFD25082 & KFD25084

The kits KFD25082 & KFD25084 will only suit a flywheel pot depth of 21.0mm. If this kit is fitted to the incorrect flywheel pot depth the clutch will not function correctly causing a premature failure.