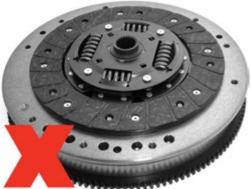

## CLUTCHTECHS) **TSB - NI10**

Important fitment instructions in relation to kits KNI23524, KNI23545, KNI23545-1A, KNI23624, KNI23645 and KNI23645-1A

This ClutchPro kit will only suit the Nissan Dualis All Wheel Drive (AWD) and will NOT suit the Front Wheel Drive (FWD) Dualis models.

Incorrect fitment will result in the vehicle having abnormal pedal feel with the clutch slipping excessively.

For any questions contact your nearest ClutchPro distributor.

Incorrect fitment of the clutch disc will cause clutch release issues

**Dual-Mass Flywheel version** 





Single-Mass Flywheel version