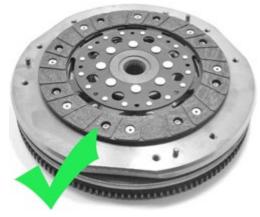

## CLUTCHTECHS) **TSB - NI10**

Important fitment instructions in relation to kits KNI23524, KNI23545, KNI23545-1A, KNI23624, KNI23645 and KNI23645-1A

This ClutchPro kit will only suit the Nissan Dualis All Wheel Drive (AWD) and will NOT suit the Front Wheel Drive (FWD) Dualis models.

Incorrect fitment will result in the vehicle having abnormal pedal feel with the clutch slipping excessively.

For any questions contact your nearest ClutchPro distributor.

Incorrect fitment of the clutch disc will cause clutch release issues

**Dual-Mass Flywheel version** 





Single-Mass Flywheel version