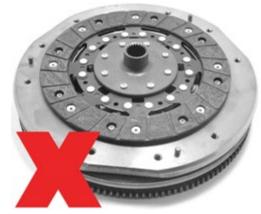

## CLUTCHTECHS) **TSB - NI10**

Important fitment instructions in relation to kits KNI23524, KNI23545, KNI23545-1A, KNI23624, KNI23645 and KNI23645-1A

This ClutchPro kit will only suit the Nissan Dualis All Wheel Drive (AWD) and will NOT suit the Front Wheel Drive (FWD) Dualis models.

Incorrect fitment will result in the vehicle having abnormal pedal feel with the clutch slipping excessively.

For any questions contact your nearest ClutchPro distributor.

Incorrect fitment of the clutch disc will cause clutch release issues

**Dual-Mass Flywheel version** 





Single-Mass Flywheel version