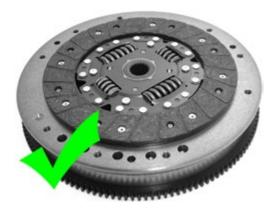

## CLUTCHTECHS) **TSB - NI10**

Important fitment instructions in relation to kits KNI23524, KNI23545, KNI23545-1A, KNI23624, KNI23645 and KNI23645-1A

This ClutchPro kit will only suit the Nissan Dualis All Wheel Drive (AWD) and will NOT suit the Front Wheel Drive (FWD) Dualis models.

Incorrect fitment will result in the vehicle having abnormal pedal feel with the clutch slipping excessively.

For any questions contact your nearest ClutchPro distributor.

Incorrect fitment of the clutch disc will cause clutch release issues

**Dual-Mass Flywheel version** 





Single-Mass Flywheel version