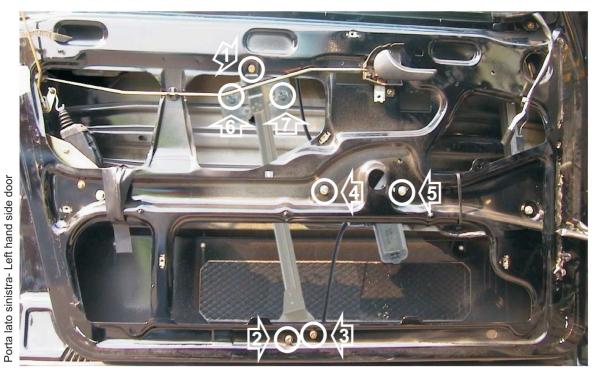

# **SAAB 9000**

4845030

4945030

**OEM Code:** 

9255209

- 1) Togliere l'alzacristalli manuale o elettrico.
- 2) Inserire l'alzacristallo elettrico e fissarlo in posizione 1, 2, 3, 4 e 5.
- 3) Regolare il vetro e fissarlo in posizione 6 e 7.
- 4) Eseguire il collegamento elettrico secondo lo schema allegato.

#### PROCEDURE TO FOLLOW: (GB)

- 1) Remove the manual or the electric window lift.
- 2) Insert the electric window lift and fix it in position 1, 2, 3, 4 and 5.
- 3) Adjust the window and tighten the screws in position 6 and 7.
- 4) Carry out the electric connections in accordance with the enclosed wiring diagram.

#### **OPERATIONS À EXECUTER:**

- 1) Enlever le lève-vitre manuel ou le lève-vitre électrique.
- 2) Introduire le dispositif èlectrique et le fixer dans les trous existants 1, 2, 3, 4 et 5.
- Régler la vitre et fixer les vis en position 6 et 7.
- 4) Exécuter le branchement électrique selon le schéma ci-joint.

## **OPERACIONES A REALIZAR:**

- 1) Quitar el elevalunas manual o eléctrico.
- 2) Fijar el nuevo elevalunas en los puntos 1, 2, 3, 4 y 5.
- 3) Ajustar el elevalunas y apretar los tornillos en los puntos 6 y 7.
- 4) Realizar la conexión eléctrica según el esquema.

## PROCEDIMENTO A SEGUIR:

- 1) Remova o elevador de vidro manual ou o vidro elétrico.
- 2) Insira o elevador de vidro elétrico e fixe-a às posições 1, 2, 3, 4 e 5.
- 3) Regular o vidro e fixe na posição 6 e 7.
- 4) Proceda às conexões elétricas de acordo com o esquema incluído.

#### **DER EINBAU ERGIBT SICH WIE FOLGT:** (DE)

- 1) Bauen Sie den manuellen oder den elektrischen Fensterheber komplett aus.
- 2) Setzen nun den elektrischen Fensterheber ein, und befestigen diesen in Pos. 1, 2, 3, 4 und 5.
- 3) Regulieren Sie das Fenster und befestigen die Schrauben in Position 6 und 7.
- 4) Die elektrische Verkabelung führen Sie gem. beiliegendem Schema aus.