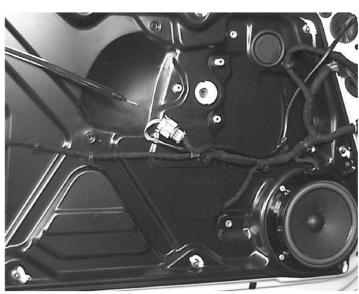

#### TT OPERAZIONI DA ESEGUIRE:

- 1) Togliere le viti 1, 2 e 3 dal dispositivo manuale (foto 1).
- 2) Togliere il dispositivo A come indicato sulla foto 2.
- 3) Inserire e fissare il motore in posizione 4, 5 e 6 (foto 3).
- 4) Eseguire il collegamento elettrico.

#### **GB** OPERATIONS TO FOLLOW:

- 1) Remove the screws 1, 2 and 3 of the manual device (photo 1).
- 2) Remove the manual device A as showed on picture 2.
- 3) Position and fasten the motor in pos. 4, 5 and 6 (photo 3).
- 4) Carry out the electrical connections.

### (FR) OPERATIONS A EXECUTER:

- 1) Enlevez les vis 1, 2 et 3 le dispositif manuel (photo 1).
- 2) Enlevez le dispositif A comme montré sur la photo 2.
- 3) Placez et serrez le moteur dans les pos. 4, 5 et 6 (photo 3).
- 4) Exécuter le branchement électrique.

#### (ES) OPERACIONES A REALIZAR:

- 1) Quitar los tornillos 1, 2 y 3 del dispositivo manual (foto 1).
- 2) Quitar el dispositivo A como se muestra en la foto 2.
- 3) Inserta y fija el motor en la posición 4, 5 e 6 (foto 3).
- 4) Realizar la conexión eléctrica.

# PROCEDIMENTO A SEGUIR:

- 1) Remova os parafusos 1, 2 e 3 do dispositivo manual (foto 1).
- 2) Remova o dispositivo **A** como mostrado na foto 2.
- 3) Insira e fixe o motor na posição 4, 5 and 6 (foto 3).
- 4) Proceda às conexões elétricas.

#### (DE) DER EINBAU ERGIBT SICH WIE FOLGT:

- 1) Entfernen Sie die Schrauben 1, 2 und 3 Sie die manuelle vorrichtung (foto 1).
- 2) Entfernen Sie die vorrichtung A wie auf foto 2 gezeigt.
- 3) Anlegen Sie den Motor wieder und befestigen Sie ihn in Stellung 4, 5 und 6 (foto 3).
- 4) Die elektrische Verkabelung führen Sie gem.