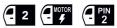

#### TT OPERAZIONI DA ESEGUIRE:

- 1) Togliere le viti 1, 2 e 3 dal dispositivo manuale (foto 1).
- 2) Togliere il dispositivo A come indicato sulla foto 2.
- 3) Inserire e fissare il motore in posizione 4, 5 e 6 (foto 3).
- 4) Eseguire il collegamento elettrico.

#### **GB** OPERATIONS TO FOLLOW:

- 1) Remove the screws 1, 2 and 3 of the manual device (photo 1).
- 2) Remove the manual device A as showed on picture 2.
- 3) Position and fasten the motor in pos. 4, 5 and 6 (photo 3).
- 4) Carry out the electrical connections.

### (FR) OPERATIONS A EXECUTER:

- 1) Enlevez les vis 1, 2 et 3 le dispositif manuel (photo 1).
- 2) Enlevez le dispositif A comme montré sur la photo 2.
- 3) Placez et serrez le moteur dans les pos. 4, 5 et 6 (photo 3).
- 4) Exécuter le branchement électrique.

#### (ES) OPERACIONES A REALIZAR:

- 1) Quitar los tornillos 1, 2 y 3 del dispositivo manual (foto 1).
- 2) Quitar el dispositivo A como se muestra en la foto 2.
- 3) Inserta y fija el motor en la posición 4, 5 e 6 (foto 3).
- 4) Realizar la conexión eléctrica.

# PROCEDIMENTO A SEGUIR:

- 1) Remova os parafusos 1, 2 e 3 do dispositivo manual (foto 1).
- 2) Remova o dispositivo **A** como mostrado na foto 2.
- 3) Insira e fixe o motor na posição 4, 5 and 6 (foto 3).
- 4) Proceda às conexões elétricas.

#### (DE) DER EINBAU ERGIBT SICH WIE FOLGT:

- 1) Entfernen Sie die Schrauben 1, 2 und 3 Sie die manuelle vorrichtung (foto 1).
- 2) Entfernen Sie die vorrichtung A wie auf foto 2 gezeigt.
- 3) Anlegen Sie den Motor wieder und befestigen Sie ihn in Stellung 4, 5 und 6 (foto 3).
- 4) Die elektrische Verkabelung führen Sie gem.