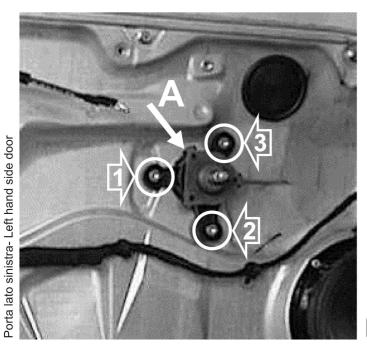

#### TT OPERAZIONI DA ESEGUIRE:

- 1) Togliere le viti 1, 2 e 3 dal dispositivo manuale (foto 1).
- 2) Togliere il dispositivo A come indicato sulla foto 2.
- 3) Inserire e fissare il motore in posizione 4, 5 e 6 (foto 3).
- 4) Eseguire il collegamento elettrico.

#### **GB** OPERATIONS TO FOLLOW:

- 1) Remove the screws 1, 2 and 3 of the manual device (photo 1).
- 2) Remove the manual device A as showed on picture 2.
- 3) Position and fasten the motor in pos. 4, 5 and 6 (photo 3).
- 4) Carry out the electrical connections.

### (FR) OPERATIONS A EXECUTER:

- 1) Enlevez les vis 1, 2 et 3 le dispositif manuel (photo 1).
- 2) Enlevez le dispositif A comme montré sur la photo 2.
- 3) Placez et serrez le moteur dans les pos. 4, 5 et 6 (photo 3).
- 4) Exécuter le branchement électrique.

#### (ES) OPERACIONES A REALIZAR:

- 1) Quitar los tornillos 1, 2 y 3 del dispositivo manual (foto 1).
- 2) Quitar el dispositivo A como se muestra en la foto 2.
- 3) Inserta y fija el motor en la posición 4, 5 e 6 (foto 3).
- 4) Realizar la conexión eléctrica.

# PROCEDIMENTO A SEGUIR:

- 1) Remova os parafusos 1, 2 e 3 do dispositivo manual (foto 1).
- 2) Remova o dispositivo **A** como mostrado na foto 2.
- 3) Insira e fixe o motor na posição 4, 5 and 6 (foto 3).
- 4) Proceda às conexões elétricas.

#### (DE) DER EINBAU ERGIBT SICH WIE FOLGT:

- 1) Entfernen Sie die Schrauben 1, 2 und 3 Sie die manuelle vorrichtung (foto 1).
- 2) Entfernen Sie die vorrichtung A wie auf foto 2 gezeigt.
- 3) Anlegen Sie den Motor wieder und befestigen Sie ihn in Stellung 4, 5 und 6 (foto 3).
- 4) Die elektrische Verkabelung führen Sie gem.