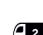

#### TT OPERAZIONI DA ESEGUIRE:

- 1) Togliere le viti 1, 2 e 3 dal dispositivo manuale (foto 1).
- 2) Togliere il dispositivo A come indicato sulla foto 2.
- 3) Inserire e fissare il motore in posizione 4, 5 e 6 (foto 3).
- 4) Eseguire il collegamento elettrico.

#### **GB** OPERATIONS TO FOLLOW:

- 1) Remove the screws 1, 2 and 3 of the manual device (photo 1).
- 2) Remove the manual device A as showed on picture 2.
- 3) Position and fasten the motor in pos. 4, 5 and 6 (photo 3).
- 4) Carry out the electrical connections.

### (FR) OPERATIONS A EXECUTER:

- 1) Enlevez les vis 1, 2 et 3 le dispositif manuel (photo 1).
- 2) Enlevez le dispositif A comme montré sur la photo 2.
- 3) Placez et serrez le moteur dans les pos. 4, 5 et 6 (photo 3).
- 4) Exécuter le branchement électrique.

#### (ES) OPERACIONES A REALIZAR:

- 1) Quitar los tornillos 1, 2 y 3 del dispositivo manual (foto 1).
- 2) Quitar el dispositivo A como se muestra en la foto 2.
- 3) Inserta y fija el motor en la posición 4, 5 e 6 (foto 3).
- 4) Realizar la conexión eléctrica.

# PROCEDIMENTO A SEGUIR:

- 1) Remova os parafusos 1, 2 e 3 do dispositivo manual (foto 1).
- 2) Remova o dispositivo **A** como mostrado na foto 2.
- 3) Insira e fixe o motor na posição 4, 5 and 6 (foto 3).
- 4) Proceda às conexões elétricas.

#### (DE) DER EINBAU ERGIBT SICH WIE FOLGT:

- 1) Entfernen Sie die Schrauben 1, 2 und 3 Sie die manuelle vorrichtung (foto 1).
- 2) Entfernen Sie die vorrichtung A wie auf foto 2 gezeigt.
- 3) Anlegen Sie den Motor wieder und befestigen Sie ihn in Stellung 4, 5 und 6 (foto 3).
- 4) Die elektrische Verkabelung führen Sie gem.