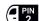

#### TT OPERAZIONI DA ESEGUIRE:

- 1) Togliere le viti 1, 2 e 3 dal dispositivo manuale (foto 1).
- 2) Togliere il dispositivo A come indicato sulla foto 2.
- 3) Inserire e fissare il motore in posizione 4, 5 e 6 (foto 3).
- 4) Eseguire il collegamento elettrico.

#### **GB** OPERATIONS TO FOLLOW:

- 1) Remove the screws 1, 2 and 3 of the manual device (photo 1).
- 2) Remove the manual device A as showed on picture 2.
- 3) Position and fasten the motor in pos. 4, 5 and 6 (photo 3).
- 4) Carry out the electrical connections.

### (FR) OPERATIONS A EXECUTER:

- 1) Enlevez les vis 1, 2 et 3 le dispositif manuel (photo 1).
- 2) Enlevez le dispositif A comme montré sur la photo 2.
- 3) Placez et serrez le moteur dans les pos. 4, 5 et 6 (photo 3).
- 4) Exécuter le branchement électrique.

#### (ES) OPERACIONES A REALIZAR:

- 1) Quitar los tornillos 1, 2 y 3 del dispositivo manual (foto 1).
- 2) Quitar el dispositivo A como se muestra en la foto 2.
- 3) Inserta y fija el motor en la posición 4, 5 e 6 (foto 3).
- 4) Realizar la conexión eléctrica.

# PROCEDIMENTO A SEGUIR:

- 1) Remova os parafusos 1, 2 e 3 do dispositivo manual (foto 1).
- 2) Remova o dispositivo **A** como mostrado na foto 2.
- 3) Insira e fixe o motor na posição 4, 5 and 6 (foto 3).
- 4) Proceda às conexões elétricas.

#### (DE) DER EINBAU ERGIBT SICH WIE FOLGT:

- 1) Entfernen Sie die Schrauben 1, 2 und 3 Sie die manuelle vorrichtung (foto 1).
- 2) Entfernen Sie die vorrichtung A wie auf foto 2 gezeigt.
- 3) Anlegen Sie den Motor wieder und befestigen Sie ihn in Stellung 4, 5 und 6 (foto 3).
- 4) Die elektrische Verkabelung führen Sie gem.