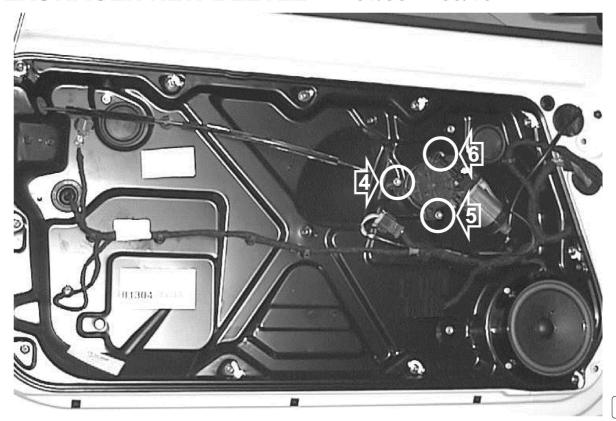

#### TT OPERAZIONI DA ESEGUIRE:

- 1) Togliere le viti 1, 2 e 3 dal dispositivo manuale (foto 1).
- 2) Togliere il dispositivo A come indicato sulla foto 2.
- 3) Inserire e fissare il motore in posizione 4, 5 e 6 (foto 3).
- 4) Eseguire il collegamento elettrico.

#### **GB** OPERATIONS TO FOLLOW:

- 1) Remove the screws 1, 2 and 3 of the manual device (photo 1).
- 2) Remove the manual device A as showed on picture 2.
- 3) Position and fasten the motor in pos. 4, 5 and 6 (photo 3).
- 4) Carry out the electrical connections.

### (FR) OPERATIONS A EXECUTER:

- 1) Enlevez les vis 1, 2 et 3 le dispositif manuel (photo 1).
- 2) Enlevez le dispositif A comme montré sur la photo 2.
- 3) Placez et serrez le moteur dans les pos. 4, 5 et 6 (photo 3).
- 4) Exécuter le branchement électrique.

#### (ES) OPERACIONES A REALIZAR:

- 1) Quitar los tornillos 1, 2 y 3 del dispositivo manual (foto 1).
- 2) Quitar el dispositivo A como se muestra en la foto 2.
- 3) Inserta y fija el motor en la posición 4, 5 e 6 (foto 3).
- 4) Realizar la conexión eléctrica.

# PROCEDIMENTO A SEGUIR:

- 1) Remova os parafusos 1, 2 e 3 do dispositivo manual (foto 1).
- 2) Remova o dispositivo **A** como mostrado na foto 2.
- 3) Insira e fixe o motor na posição 4, 5 and 6 (foto 3).
- 4) Proceda às conexões elétricas.

#### (DE) DER EINBAU ERGIBT SICH WIE FOLGT:

- 1) Entfernen Sie die Schrauben 1, 2 und 3 Sie die manuelle vorrichtung (foto 1).
- 2) Entfernen Sie die vorrichtung A wie auf foto 2 gezeigt.
- 3) Anlegen Sie den Motor wieder und befestigen Sie ihn in Stellung 4, 5 und 6 (foto 3).
- 4) Die elektrische Verkabelung führen Sie gem.