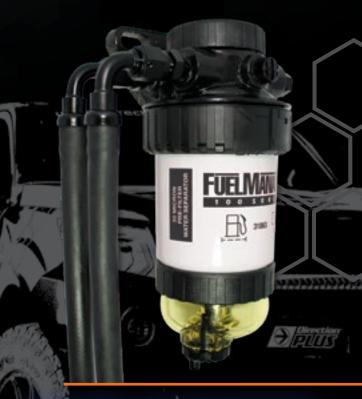

# **FUEL MANAGER**PRE-FILTER KIT

THE FIRST LINE OF DEFENCE FOR YOUR DIESEL FUEL INJECTION SYSTEM

#### **HOW IT WORKS**

Installing a Direction-Plus<sup>--</sup> Fuel Manager Pre-Filter kit between the fuel tank and the O.E.M fuel filter will remove the majority of water and particle contamination.

This leaves the O.E.M fuel filter to do the final and finer filtration and ensures you have **The First Line** of **Defence** for your diesel engine.