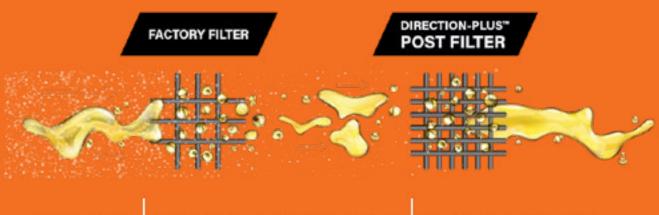

#### **HOW IT WORKS**

Installing a Direction-Plus<sup>--</sup> Fuel Manager Pre-Filter kit between the fuel tank and the O.E.M fuel filter will remove the majority of water and particle contamination.

This leaves the O.E.M fuel filter to do the final and finer filtration and ensures you have **The First Line** of **Defence** for your diesel engine.

#### **HOW FUEL MANAGER WORKS**

### Direction-Plus Fuel Manager Pre-Filter VS Post Filter

1. contamined fuel

2. contaminants removed to OEM specification

4. all remaining particles removed\*

\*Dependant on filter type and efficiency rating

Representation purpose only.