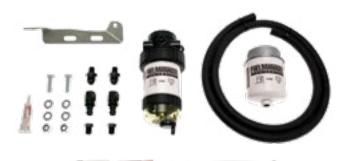

## FUEL MANAGER PRE-FILTER KIT CONTENTS:

- → Filter assembly (including water bowl)
- → Model-specific laser cut stainless steel bracket
- → Spare filter element
- → All hoses required for the application
- → Alloy hose fittings
- → Nuts, bolts, washers & clamps
- Installation instructions
- → LED water sensor (optional)
- → Hand primer (optional)

# **FUEL MANAGER**PRE-FILTER KIT

THE FIRST LINE OF DEFENCE FOR YOUR DIESEL FUEL INJECTION SYSTEM