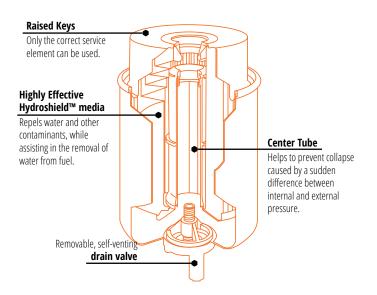

#### **FUEL MANAGER PRE-FILTER KIT BENEFITS:**

- → Reduce wear and tear and avoid repair costs that can exceed \$10,000
- → Up to 95% water separation and superior particle removal
- → Ability to separate emulsified water from ULSD
- Clear water drainage bowl to easily identify removed water
- No filter bypass contaminated fuel will not be sent to the fuel system even when the filter is blocked

## FUEL MANAGER PRE-FILTER KIT CONTENTS:

- → Filter assembly (including water bowl)
- → Model-specific laser cut stainless steel bracket
- → Spare filter element
- → All hoses required for the application
- → Alloy hose fittings
- → Nuts, bolts, washers & clamps
- Installation instructions
- → LED water sensor (optional)
- → Hand primer (optional)