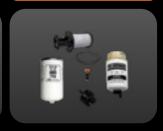

Example of Fuel Manager Kit for Isuzu D-Max / MU-X

## FUEL MANAGER PRE-FILTER KIT CONTENTS:

- → Filter assembly (including water bowl)
- → Model-specific laser cut stainless steel bracket
- → Spare filter element
- → All hoses required for the application
- → Alloy hose fittings
- → Nuts, bolts, washers & clamps
- Installation instructions
- → LED water sensor (optional)
- → Hand primer (optional)