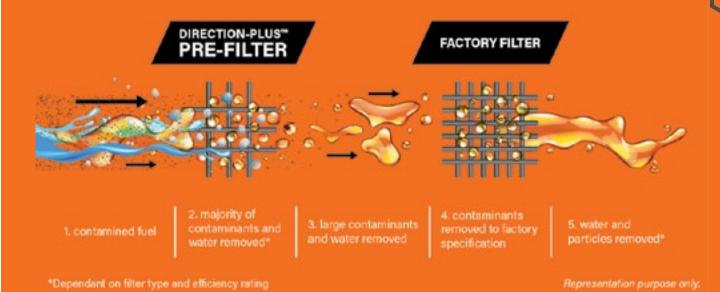

#### **HOW IT WORKS**

Installing a Direction-Plus<sup>--</sup> Fuel Manager Pre-Filter kit between the fuel tank and the O.E.M fuel filter will remove the majority of water and particle contamination.

This leaves the O.E.M fuel filter to do the final and finer filtration and ensures you have **The First Line** of **Defence** for your diesel engine.

#### **HOW FUEL MANAGER WORKS**

### Direction-Plus Fuel Manager Pre-Filter VS Post Filter

1. contamined fuel

2. contaminants removed to OEM specification

4. all remaining particles removed\*

\*Dependant on filter type and efficiency rating

Representation purpose only.