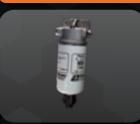

#### **HOW IT WORKS**

Installing a Direction-Plus<sup>--</sup> Fuel Manager Pre-Filter kit between the fuel tank and the O.E.M fuel filter will remove the majority of water and particle contamination.

This leaves the O.E.M fuel filter to do the final and finer filtration and ensures you have **The First Line** of **Defence** for your diesel engine.

#### **HOW FUEL MANAGER WORKS**