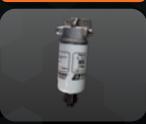

### PRELINE CLASSIC PRE- FILTER KIT CONTENTS:

Example of PreLine Classic Kit for Isuzu D-Max / MU-X

The **PreLine Classic** kit includes all the contents needed to install the pre-filter into your vehicle. It also contains a **clear bowl** that allows to visually inspect the pre-filter for separated water and drain it if required.