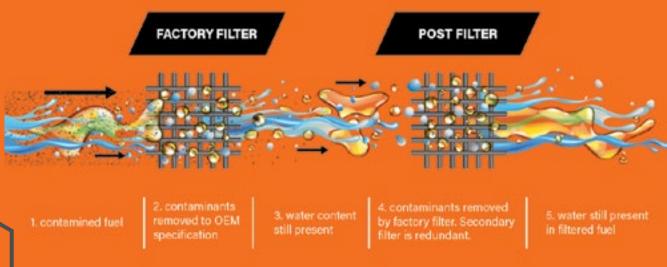

es all the contents needed to install the pre-filter into your vehicle. It also contains a **clear bowl** that allows to visually inspect the pre-filter for separated water and drain it if required.

With a water separation efficiency of 100% (based on 150µm droplet size) and a long service life, the PreLine Classic pre-filter meets the specifications set by leading manufactures of diesel fuel injection systems. The PreLine Classic system provides protection for all modern diesel high-pressure injection systems, reliably protecting the fuel system from corrosion, abrasion and the frequency of repairs reduced.



#### **HOW PRELINE CLASSIC PRE-FILTER WORKS**



\*Dependant on filter type and efficiency rating

Representation purpose only.

#### **Direction-Plus Pre-Filter VS Post Filter**



Representation purpose only.