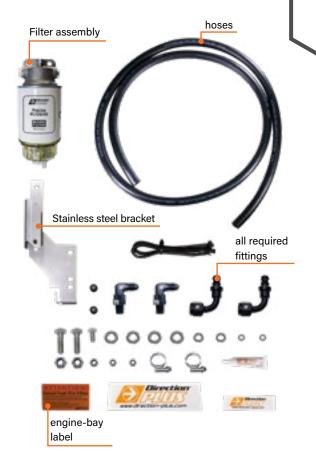

### PRELINE CLASSIC PRE- FILTER KIT CONTENTS:

Example of PreLine Classic Kit for Isuzu D-Max / MU-X

The **PreLine Classic** kit includes all the contents needed to install the pre-filter into your vehicle. It also contains a **clear bowl** that allows to visually inspect the pre-filter for separated water and drain it if required.