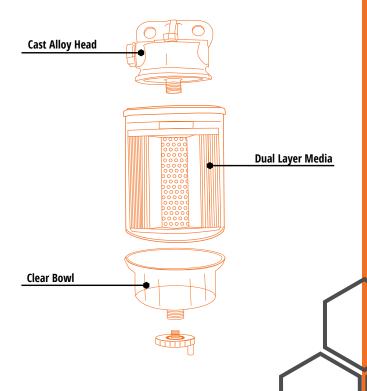

### PRELINE CLASSIC PRE- FILTER KIT CONTENTS:

Example of PreLine Classic Kit for Isuzu D-Max / MU-X

The **PreLine Classic** kit includes all the contents needed to install the pre-filter into your vehicle. It also contains a **clear bowl** that allows to visually inspect the pre-filter for separated water and drain it if required.