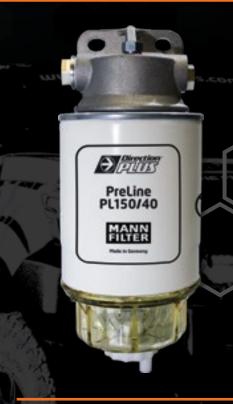

The **PreLine Classic** kit includes all the contents needed to install the pre-filter into your vehicle. It also contains a **clear bowl** that allows to visually inspect the pre-filter for separated water and drain it if required.

With a water separation efficiency of 100% (based on 150µm droplet size) and a long service life, the PreLine Classic pre-filter meets the specifications set by leading manufactures of diesel fuel injection systems. The PreLine Classic system provides protection for all modern diesel high-pressure injection systems, reliably protecting the fuel system from corrosion, abrasion and the frequency of repairs reduced.