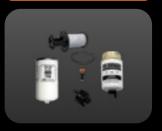

### PRELINE CLASSIC PRE- FILTER KIT CONTENTS:

Example of PreLine Classic Kit for Isuzu D-Max / MU-X