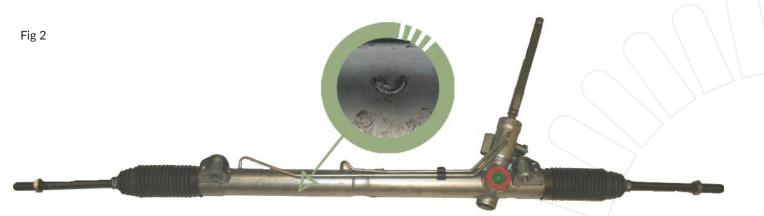

## **Re-installation**

The two bolts securing the lower gear box mounting are noticeably different in length. Please pay extra attention when re-installing the bolts, as failure to insert the correct bolt in the correct location will result in irreparable cast damage to the steering rack. This damage will invalidate the warranty.

(please see Fig 2 below).

IMPORTANT: Please note this type of cast damage will result in a Surcharge Rejection If you have any enquires regarding Surcharges please contact our friendly Technical team via: surchargeadvice@shaftec.co.uk