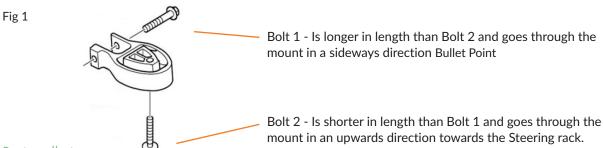

## Removal or lowering of the front subframe

As part of the fitment process for PR1147 & PR1180 the front subframe is lowered or removed. This involves removing the lower gear box mounting (please see Fig 1 below).

## **Re-installation**

The two bolts securing the lower gear box mounting are noticeably different in length. Please pay extra attention when re-installing the bolts, as failure to insert the correct bolt in the correct location will result in irreparable cast damage to the steering rack. This damage will invalidate the warranty.