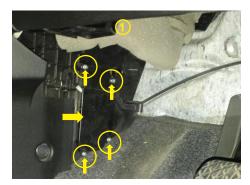

## FITTING INSTRUCTIONS FOR A MAZDA 2 (DE) RYCO CABIN AIR FILTER RCA246P

The cabin air filter location is on the drivers side footwell at the far end of the centre console. To access the filter undo the 4 screws shown in the picture with a Phillips screw driver and remove the housing lid.