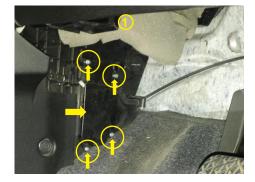

## FITTING INSTRUCTIONS FOR A MAZDA 2 (DE) RYCO CABIN AIR FILTER RCA246P

The cabin air filter location is on the drivers side footwell at the far end of the centre console. To access the filter undo the 4 screws shown in the picture with a Phillips screw driver and remove the housing lid.