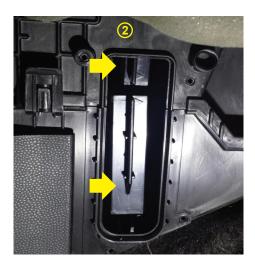

Once the cabin air filter housing lid is out of the way, the filter will be accesible. Pull the first filter out and then reach for the second one. Pay attention on how the filters sit in and replicate this with the new ones, making sure they are placed in the right air flow direction and lastly refit the housing lid.