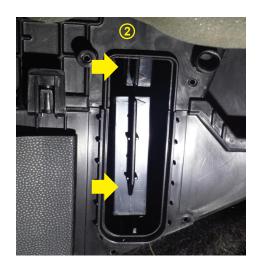

Once the cabin air filter housing lid is out of the way, the filter will be accesible. Pull the first filter out and then reach for the second one. Pay attention on how the filters sit in and replicate this with the new ones, making sure they are placed in the right air flow direction and lastly refit the housing lid.