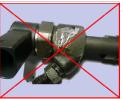

|           | Stanadyne YANMAR |
|-----------|------------------|
| DIESEL    |                  |
| ( D) BUCI |                  |
|           |                  |

| <b>Product info sh</b>       | Product info sheet Rober |            | t Bosch             | 0445110340       |  |  |
|------------------------------|--------------------------|------------|---------------------|------------------|--|--|
| Special tools needed?        | No                       |            |                     |                  |  |  |
| Product specific information |                          |            |                     |                  |  |  |
| Programming                  | Yes                      | IMA code ( | 9 characters)       |                  |  |  |
|                              |                          |            |                     |                  |  |  |
| Unlocking                    | No                       |            |                     |                  |  |  |
| Adaption values reset        | No                       |            |                     |                  |  |  |
| Bleed                        | Yes                      | Use manua  | al pump on vehicle  |                  |  |  |
| adjustment at mounting_1     | No                       |            |                     |                  |  |  |
| adjustment at mounting_2     |                          |            |                     |                  |  |  |
|                              |                          | Tighten    | ing torques         |                  |  |  |
| Injector/ retainingclamp     |                          |            | 7 Nm + 85°          |                  |  |  |
| High Pressure pipe nuts      |                          |            | 25 Nm               |                  |  |  |
|                              |                          |            |                     | <u> </u>         |  |  |
|                              |                          |            |                     |                  |  |  |
|                              |                          |            |                     |                  |  |  |
|                              |                          |            |                     |                  |  |  |
| Assembly instructions        |                          |            |                     |                  |  |  |
| Replace sealing washer       |                          |            | Recommendation: rep | lace fuel filter |  |  |

Replace tension bolts

Replace injector clamp