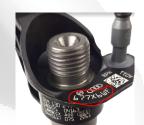

#### Tightening torques

Injector/ retainingclamp High Pressure pipe nuts

8 Nm + 90° 25 Nm

# Assembly instructions

Replace sealing washer Replace tension bolts Replace injector clamp

Recommendation: replace fuel filter

Recommendation: replace gasket fuel connection