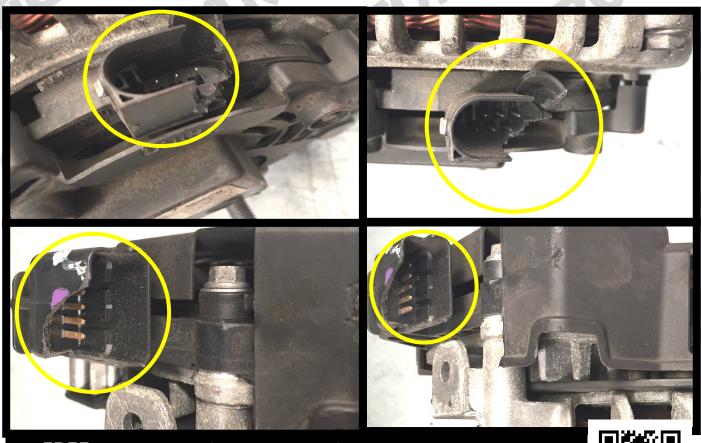

If the alternator you are returning for surcharge credit shows signs of a broken plug/damaged plug this will not be accepted for full surcharge credit. Please check before supplying the new replacement alternator and accepting any old unit.

Only a HALF SURCHARGE credit will be raised if an old unit is returned with a broken/damaged plug.

FREE vehicle specific technical information is available by visiting autoelectro.co.uk OR scan this QR code