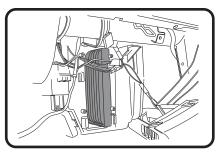

## RYCO LTER F

FITTING INSTRUCTIONS FOR RYCO CABIN FILTER RCA104P/MS

SUBARU OUTBACK (Filter located behind the glovebox)

1: Open glove box, push each side of glove box (A & B) to release catches, glove box can then be rolled down to 180° position. Unclip trim panel (push / pull clips) (C) to reveal hidden screw.

## FITTING INSTRUCTIONS FOR RYCO CABIN FILTER RCA104P/MS

SUBARU OUTBACK (Filter located behind the glovebox)

1: Open glove box, push each side of glove box (A & B) to release catches, glove box can then be rolled down to 180° position. Unclip trim panel (push / pull clips) (C) to reveal hidden screw.