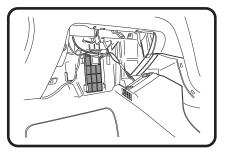

3: Hold wires away from front of housing, Pull used filter out from housing and replace with new Ryco RCA104P filter and re-assemble all previously removed components.

2: Remove 5 screws & 2 hex head bolts from 4: Dispose of used filter correctly. around glove box frame, gently pull glove box out until plug for glove box light is visible and disconnect, Remove glove box to expose cover for cabin filter. Remove cover to gain access to filter by pulling out.