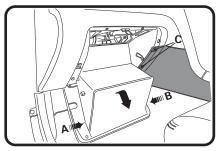

## RYCO LTER F

FITTING INSTRUCTIONS FOR RYCO CABIN FILTER RCA104P/MS

SUBARU OUTBACK (Filter located behind the glovebox)

1: Open glove box, push each side of glove box (A & B) to release catches, glove box can then be rolled down to 180° position. Unclip trim panel (push / pull clips) (C) to reveal hidden screw.

3: Hold wires away from front of housing, Pull used filter out from housing and replace with new Ryco RCA104P filter and re-assemble all previously removed components.

2: Remove 5 screws & 2 hex head bolts from 4: Dispose of used filter correctly. around glove box frame, gently pull glove box out until plug for glove box light is visible and disconnect, Remove glove box to expose cover for cabin filter. Remove cover to gain access to filter by pulling out.