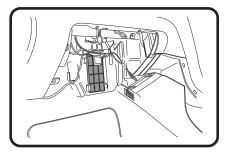

3: Hold wires away from front of housing, Pull used filter out from housing and replace with new Ryco RCA104P filter and re-assemble all previously removed components.

2: Remove 5 screws & 2 hex head bolts from 4: Dispose of used filter correctly. around glove box frame, gently pull glove box out until plug for glove box light is visible and disconnect, Remove glove box to expose cover for cabin filter. Remove cover to gain access to filter by pulling out.