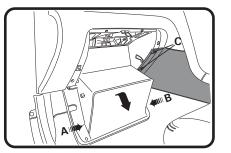

## FITTING INSTRUCTIONS FOR RYCO CABIN FILTER RCA104P/MS

SUBARU OUTBACK (Filter located behind the glovebox)

1: Open glove box, push each side of glove box (A & B) to release catches, glove box can then be rolled down to 180° position. Unclip trim panel (push / pull clips) (C) to reveal hidden screw.

3: Hold wires away from front of housing, Pull used filter out from housing and replace with new Ryco RCA104P filter and re-assemble all previously removed components.

2: Remove 5 screws & 2 hex head bolts from 4: Dispose of used filter correctly. around glove box frame, gently pull glove box out until plug for glove box light is visible and disconnect, Remove glove box to expose cover for cabin filter. Remove cover to gain access to filter by pulling out.