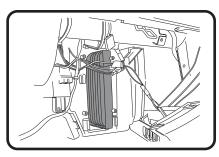

3: Hold wires away from front of housing, Pull used filter out from housing and replace with new Ryco RCA104P filter and re-assemble all previously removed components.

2: Remove 5 screws & 2 hex head bolts from 4: Dispose of used filter correctly. around glove box frame, gently pull glove box out until plug for glove box light is visible and disconnect, Remove glove box to expose cover for cabin filter. Remove cover to gain access to filter by pulling out.