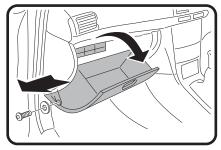

## TOYOTA AVENSIS

(Filter located behind glovebox)

1: Open glovebox, remove screw and washer, then remove the glovebox.

3: Remove used filter.

2: Remove filter cover.

4: Fit new Ryco filter, refit all previously removed parts, dispose of used filter correctly.

## **TOYOTA AVENSIS**

(Filter located behind glovebox)

1: Open glovebox, remove screw and washer, then remove the glovebox.

3: Remove used filter.

2: Remove filter cover.

4: Fit new Ryco filter, refit all previously removed parts, dispose of used filter correctly.