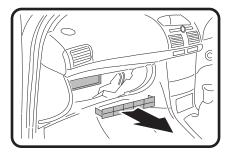

## TOYOTA AVENSIS

(Filter located behind glovebox)

1: Open glovebox, remove screw and washer, then remove the glovebox.

3: Remove used filter.

2: Remove filter cover.

4: Fit new Ryco filter, refit all previously removed parts, dispose of used filter correctly.

## **TOYOTA AVENSIS**

(Filter located behind glovebox)

1: Open glovebox, remove screw and washer, then remove the glovebox.

3: Remove used filter.

2: Remove filter cover.

4: Fit new Ryco filter, refit all previously removed parts, dispose of used filter correctly.