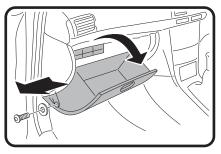

## TOYOTA AVENSIS

(Filter located behind glovebox)

1: Open glovebox, remove screw and washer, then remove the glovebox.

3: Remove used filter.

2: Remove filter cover.

4: Fit new Ryco filter, refit all previously removed parts, dispose of used filter correctly.