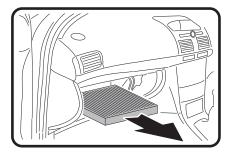

## TOYOTA AVENSIS

(Filter located behind glovebox)

1: Open glovebox, remove screw and washer, then remove the glovebox.

3: Remove used filter.

2: Remove filter cover.

4: Fit new Ryco filter, refit all previously removed parts, dispose of used filter correctly.

## **TOYOTA AVENSIS**

(Filter located behind glovebox)

1: Open glovebox, remove screw and washer, then remove the glovebox.

3: Remove used filter.

2: Remove filter cover.

4: Fit new Ryco filter, refit all previously removed parts, dispose of used filter correctly.