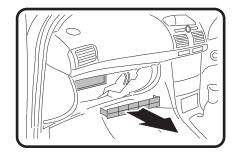

## TOYOTA AVENSIS

(Filter located behind glovebox)

1: Open glovebox, remove screw and washer, then remove the glovebox.

3: Remove used filter.

2: Remove filter cover.

4: Fit new Ryco filter, refit all previously removed parts, dispose of used filter correctly.