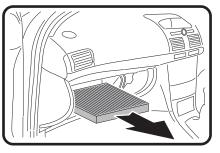

## TOYOTA AVENSIS

(Filter located behind glovebox)

1: Open glovebox, remove screw and washer, then remove the glovebox.

3: Remove used filter.

2: Remove filter cover.

4: Fit new Ryco filter, refit all previously removed parts, dispose of used filter correctly.