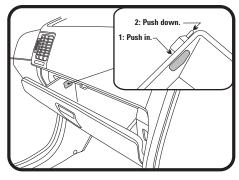

## **HYUNDAI GETZ**

(Filter is located behind glove box)

2: Remove cable and wiring from filter cover plate, push down and pull out to remove cover plate.

3: Remove used filters, replace with new RYCO filters (note direction of flow arrow) and reinstall all previously removed parts.