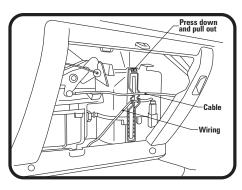

## **HYUNDAI GETZ**

(Filter is located behind glove box)

2: Remove cable and wiring from filter cover plate, push down and pull out to remove cover plate.

3: Remove used filters, replace with new RYCO filters (note direction of flow arrow) and reinstall all previously removed parts.