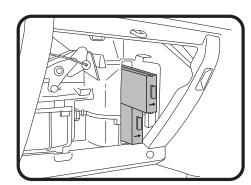

## **HYUNDAI GETZ**

(Filter is located behind glove box)

2: Remove cable and wiring from filter cover plate, push down and pull out to remove cover plate.

3: Remove used filters, replace with new RYCO filters (note direction of flow arrow) and reinstall all previously removed parts.