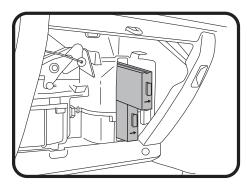

## **HYUNDAI GETZ**

(Filter is located behind glove box)

2: Remove cable and wiring from filter cover plate, push down and pull out to remove cover plate.

3: Remove used filters, replace with new RYCO filters (note direction of flow arrow) and reinstall all previously removed parts.