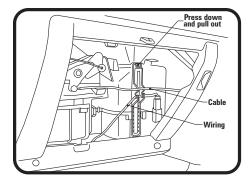

## **HYUNDAI GETZ**

(Filter is located behind glove box)

2: Remove cable and wiring from filter cover plate, push down and pull out to remove cover plate.

3: Remove used filters, replace with new RYCO filters (note direction of flow arrow) and reinstall all previously removed parts.