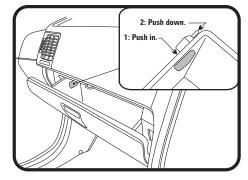

## **HYUNDAI GETZ**

(Filter is located behind glove box)

2: Remove cable and wiring from filter cover plate, push down and pull out to remove cover plate.

3: Remove used filters, replace with new RYCO filters (note direction of flow arrow) and reinstall all previously removed parts.