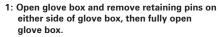

## **HYUNDAI GETZ**

(Filter is located behind glove box)

2: Remove cable and wiring from filter cover plate, push down and pull out to remove cover plate.

3: Remove used filters, replace with new RYCO filters (note direction of flow arrow) and reinstall all previously removed parts.