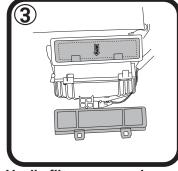

Open glove box, Undo 4 screws at top of glove box as shown, screws 3 & 4 retain staple (5) for glove box lock, lower glove box to access filter housing, Disconnect glove box light from back of glove box.