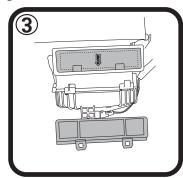

Open glove box, Undo 4 screws at top of glove box as shown, screws 3 & 4 retain staple (5) for glove box lock, lower glove box to access filter housing, Disconnect glove box light from back of glove box.