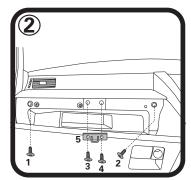

## FITTING INSTRUCTIONS FOR RYCO CABIN FILTER RCA113P/C/MS NISSAN MAXIMA & MURANO Filter located behind glove box

Undo 2 screws at bottom of glove box as shown.

Unclip filter cover and remove, pull used filter out of housing and replace with new Ryco filter.