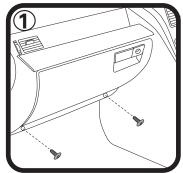

## FITTING INSTRUCTIONS FOR RYCO CABIN FILTER RCA113P/C/MS NISSAN MAXIMA & MURANO Filter located behind glove box

Undo 2 screws at bottom of glove box as shown.

Unclip filter cover and remove, pull used filter out of housing and replace with new Ryco filter.