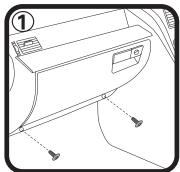

## FITTING INSTRUCTIONS FOR RYCO CABIN FILTER RCA113P/C/MS NISSAN MAXIMA & MURANO Filter located behind glove box

Undo 2 screws at bottom of glove box as shown.

Unclip filter cover and remove, pull used filter out of housing and replace with new Ryco filter.