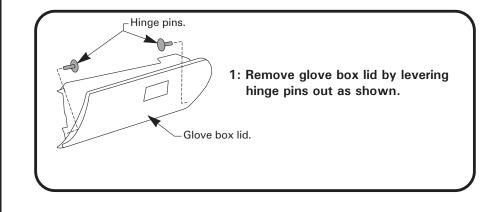

## RYCO FILTERS

FITTING INSTRUCTIONS FOR RYCO CABIN FILTER RCA113P/C/MS

NISSAN X-TRAIL Filter located behind glove box.

GUD Automotive Pty Ltd 29 Taras Ave Altona North Victoria 3025 Australia. www.rycofilters.com.au GUD Automotive -A division of GUD (NZ) Holdings Limited 626A Rosebank Road Avondale Auckland, New Zealand www.ryco.co.nz FILTERS

FITTING INSTRUCTIONS FOR RYCO CABIN FILTER RCA113P/C/MS

NISSAN X-TRAIL Filter located behind glove box.

GUD Automotive Pty Ltd 29 Taras Ave Altona North Victoria 3025 Australia. www.rycofilters.com.au

GUD Automotive -A division of GUD (NZ) Holdings Limited 626A Rosebank Road Avondale Auckland, New Zealand www.ryco.co.nz