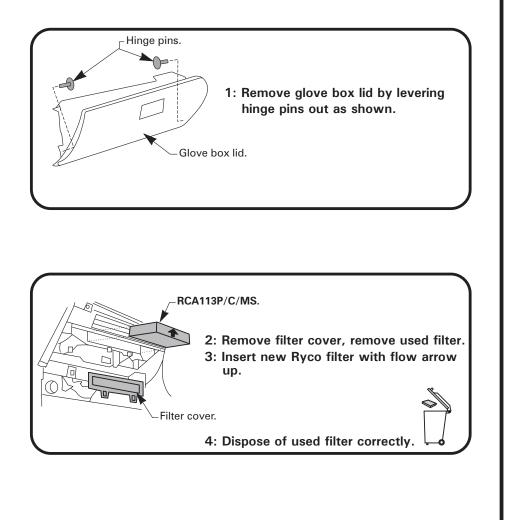

## RYCO FILTERS

FITTING INSTRUCTIONS FOR RYCO CABIN FILTER RCA113P/C/MS

NISSAN X-TRAIL Filter located behind glove box.

GUD Automotive Pty Ltd 29 Taras Ave Altona North Victoria 3025 Australia. www.rycofilters.com.au GUD Automotive -A division of GUD (NZ) Holdings Limited 626A Rosebank Road Avondale Auckland, New Zealand www.ryco.co.nz FILTERS

FITTING INSTRUCTIONS FOR RYCO CABIN FILTER RCA113P/C/MS

NISSAN X-TRAIL Filter located behind glove box.

GUD Automotive Pty Ltd 29 Taras Ave Altona North Victoria 3025 Australia. www.rycofilters.com.au

GUD Automotive -A division of GUD (NZ) Holdings Limited 626A Rosebank Road Avondale Auckland, New Zealand www.ryco.co.nz