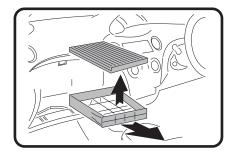

## **TOYOTA YARIS**

(Filter located behind glove box)

1: Open glovebox, apply pressure to both sides of glovebox to release catches.

2: Open glovebox as far as possible and remove.

3: Remove used filter from tray. Fit new Ryco filter, refit all previously removed components.

## **TOYOTA YARIS**

(Filter located behind glove box)

1: Open glovebox, apply pressure to both sides of glovebox to release catches.

refit all previously removed components.

2: Open glovebox as far as possible and remove.