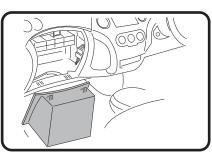

## **TOYOTA YARIS**

(Filter located behind glove box)

1: Open glovebox, apply pressure to both sides of glovebox to release catches.

2: Open glovebox as far as possible and remove.

3: Remove used filter from tray. Fit new Ryco filter, refit all previously removed components.

## **TOYOTA YARIS**

(Filter located behind glove box)

1: Open glovebox, apply pressure to both sides of glovebox to release catches.

refit all previously removed components.

2: Open glovebox as far as possible and remove.