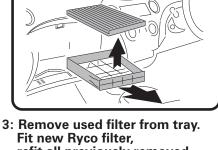

## **TOYOTA YARIS**

(Filter located behind glove box)

1: Open glovebox, apply pressure to both sides of glovebox to release catches.

2: Open glovebox as far as possible and remove.

3: Remove used filter from tray. Fit new Ryco filter, refit all previously removed components.

## **TOYOTA YARIS**

(Filter located behind glove box)

1: Open glovebox, apply pressure to both sides of glovebox to release catches.

refit all previously removed components.

2: Open glovebox as far as possible and remove.