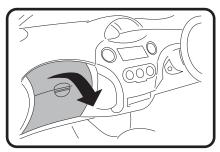

## **TOYOTA YARIS**

(Filter located behind glove box)

1: Open glovebox, apply pressure to both sides of glovebox to release catches.

2: Open glovebox as far as possible and remove.

3: Remove used filter from tray. Fit new Ryco filter, refit all previously removed components.

## **TOYOTA YARIS**

(Filter located behind glove box)

1: Open glovebox, apply pressure to both sides of glovebox to release catches.

refit all previously removed components.

2: Open glovebox as far as possible and remove.