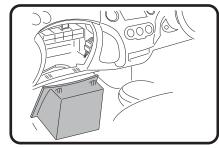

## **TOYOTA YARIS**

(Filter located behind glove box)

1: Open glovebox, apply pressure to both sides of glovebox to release catches.

2: Open glovebox as far as possible and remove.

3: Remove used filter from tray. Fit new Ryco filter, refit all previously removed components.

## **TOYOTA YARIS**

(Filter located behind glove box)

1: Open glovebox, apply pressure to both sides of glovebox to release catches.

refit all previously removed components.

2: Open glovebox as far as possible and remove.