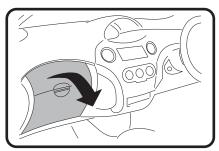

## **TOYOTA YARIS**

(Filter located behind glove box)

1: Open glovebox, apply pressure to both sides of glovebox to release catches.

2: Open glovebox as far as possible and remove.

3: Remove used filter from tray. Fit new Ryco filter, refit all previously removed components.

## **TOYOTA YARIS**

(Filter located behind glove box)

1: Open glovebox, apply pressure to both sides of glovebox to release catches.

refit all previously removed components.

2: Open glovebox as far as possible and remove.