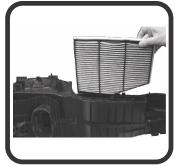

## FITTING INSTRUCTIONS FOR RYCO CABIN FILTER RCA149C VW Golf V

**Filter Panel** 

(1) Place Filter in the housing

Place the filter panel on the filter cover. Make sure the panel filter holes fit to the hooks.

## FITTING INSTRUCTIONS FOR RYCO CABIN FILTER RCA149C VW Golf V

Filter Panel

(1) Place Filter in the housing

Place the filter panel on the filter cover. Make sure the panel filter holes fit to the hooks.