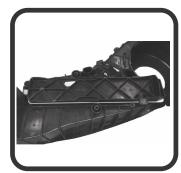

## FITTING INSTRUCTIONS FOR RYCO CABIN FILTER RCA149C VW Golf V

**Filter Panel** 

(1) Place Filter in the housing

Place the filter panel on the filter cover. Make sure the panel filter holes fit to the hooks.

## FITTING INSTRUCTIONS FOR RYCO CABIN FILTER RCA149C VW Golf V

Filter Panel

(1) Place Filter in the housing

Place the filter panel on the filter cover. Make sure the panel filter holes fit to the hooks.