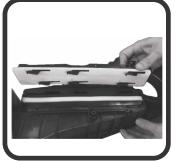

## FITTING INSTRUCTIONS FOR RYCO CABIN FILTER RCA149C VW Golf V

**Filter Panel** 

(1) Place Filter in the housing

Place the filter panel on the filter cover. Make sure the panel filter holes fit to the hooks.

## FITTING INSTRUCTIONS FOR RYCO CABIN FILTER RCA149C VW Golf V

Filter Panel

(1) Place Filter in the housing

Place the filter panel on the filter cover. Make sure the panel filter holes fit to the hooks.