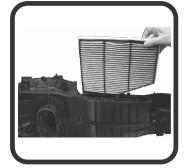

## FITTING INSTRUCTIONS FOR RYCO CABIN FILTER RCA149C VW Golf V

**Filter Panel** 

(1) Place Filter in the housing

Place the filter panel on the filter cover. Make sure the panel filter holes fit to the hooks.

## FITTING INSTRUCTIONS FOR RYCO CABIN FILTER RCA149C VW Golf V

Filter Panel

(1) Place Filter in the housing

Place the filter panel on the filter cover. Make sure the panel filter holes fit to the hooks.